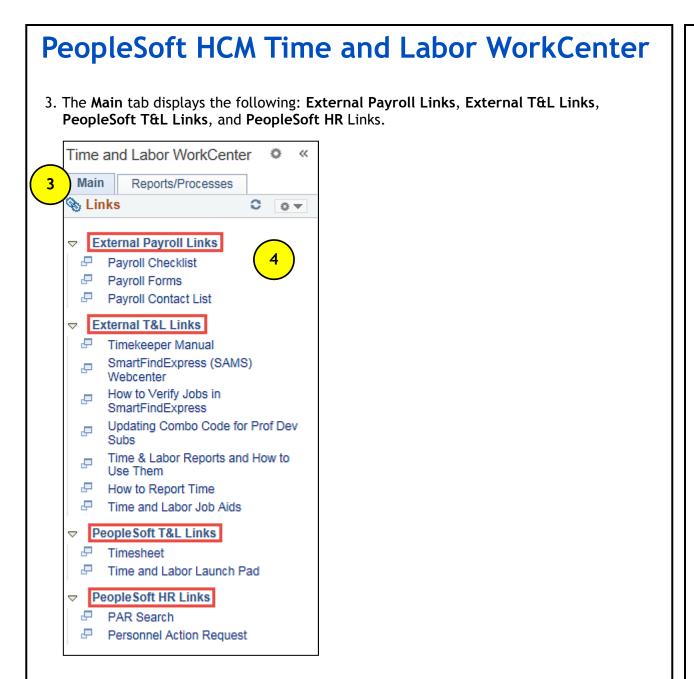

## PeopleSoft HCM Time and Labor WorkCenter

The Time and Labor WorkCenter will help Timekeepers easily access all tools necessary to perform their Timekeeper related tasks, including the timesheets, internal and external links, as well as PeopleSoft HCM reports and queries.

## Time and Labor

4. Click the appropriate link. All **External Payroll** and **T&L Links** go directly to a web page or training materials and open in a new browser tab. All **PeopleSoft T&L and HR Links** go to a PeopleSoft page and are displayed on the right side of the Time and Labor WorkCenter.