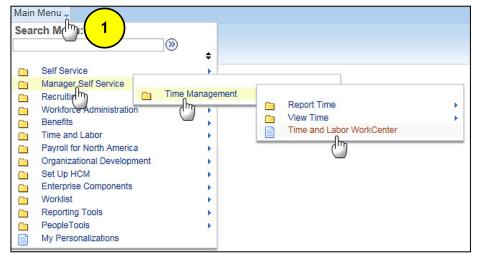

 Navigate to the Time and Labor WorkCenter page within the Manager Self Service area. Click Main Menu > Manager Self Service > Time Management > Time and Labor WorkCenter

- 2. The Time and Labor WorkCenter page will appear as shown below. There are two main sections
- 2a. The left side of the page are links to Time and Labor applications and materials.
- 2b. The right side of the page is the Time and Labor Timesheet Summary.