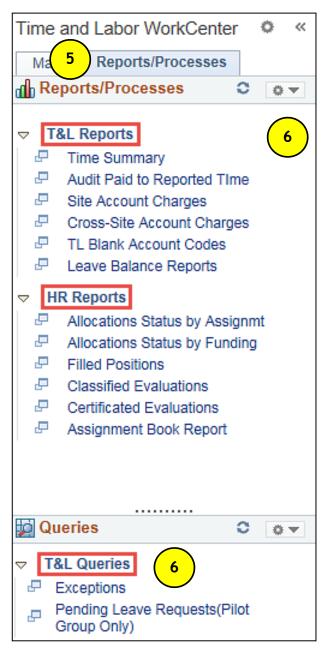

## PeopleSoft HCM Time and Labor WorkCenter

5. The **Reports/Processes** tab displays the following reports and queries: **T&L Reports**, **HR Reports**, **T&L Queries**.

6. Click the appropriate link for the **T&L Reports**, **HR Reports** or **T&L Queries** you wish to run. The report or query will be displayed on the right side of the Time and Labor WorkCenter.