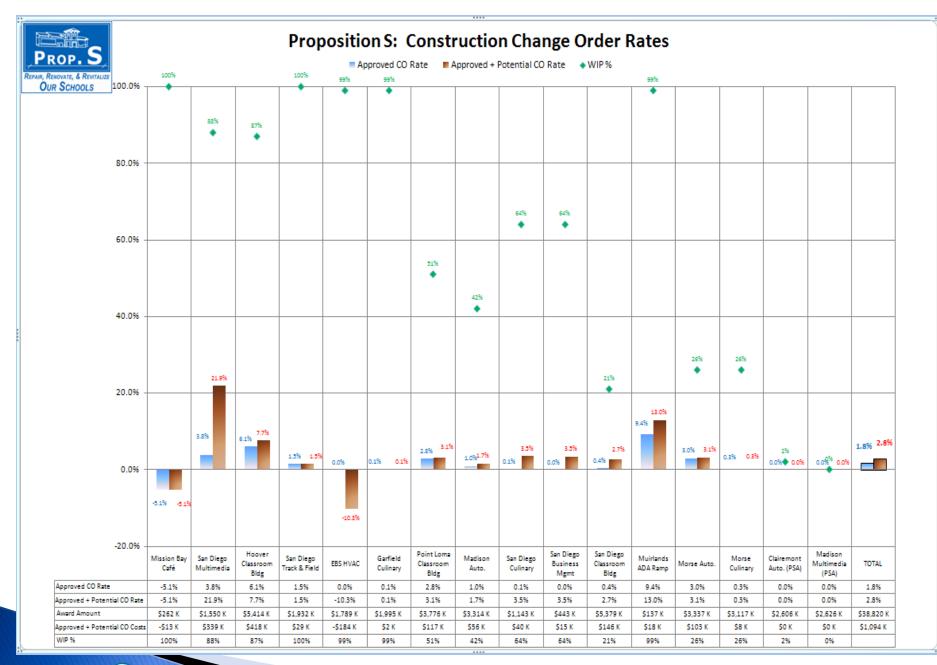

#### **Performance Metrics**

- DSA Plan review and approval period
  - 2009 average 193 days
  - 2010 average 220 days
- Requests for Information
  - Average turnaround = 7 days
- Program change order rate = 1.6 percent
- Average submittal time elapsed = 42 days
- Average payment processing time (certified to payment by warrant) = 11 days