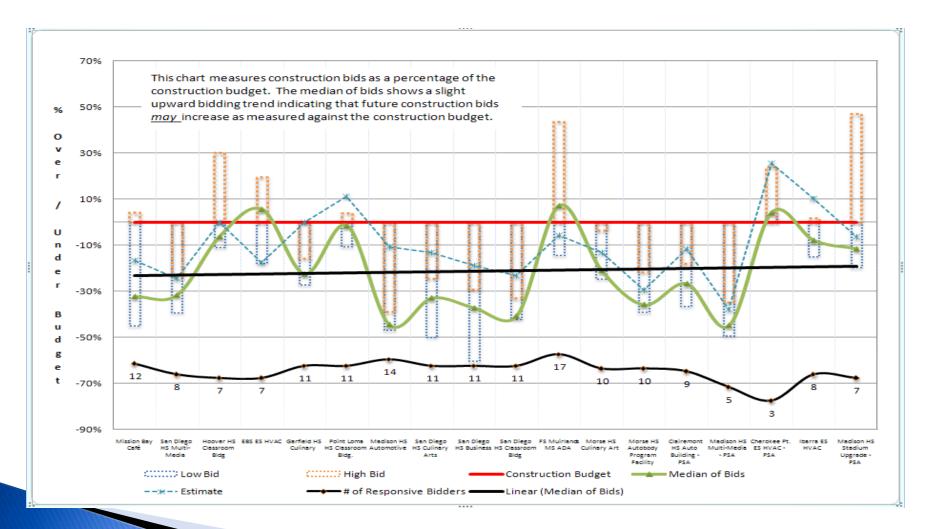

10  | \$7,477,916  | \$6,683,789  | \$5,998,000  | 8       | -10%            | (\$685,789)         |
| Morse HS athletic field facilities upgrades | Yes     | 7/13/2010 | \$7,318,472  | \$7,318,472  | \$7,790,000  | 7       | 6%              | \$471,528           |
| ALBA classroom conversion                   | No      | 7/13/2010 | \$865,429    | \$815,728    |              |         |                 |                     |
| Hoover HS green construction                |         |           |              |              |              |         |                 |                     |
| woodshop - Re-bid                           | Yes     | 8/3/2010  | \$4,662,181  | \$3,695,648  |              |         |                 |                     |





#### **Construction Bid Trends**







#### **Construction Bid Costs**





#### Financial Status -- Revenues

- Initial bond sale
  - Issue date: April 2009
  - Amount: \$170 million, including \$38 million of Federal Qualified School Construction Bonds
- Second bond sale:
  - Issue date: August 2010
  - Amount: \$100 million minimum, including \$36 million of Federal Qualified School Construction Bonds



#### **Current Financial Summary**

(as of May 31, 2010)

| Obligated-to-Date | Amount    | Percent of Budget |
|-------------------|-----------|-------------------|
|                   | \$158.2 M | 7.5%              |

| Revenues-to-Date | <b>Bond Proceeds</b> | State Match | Total     |
|------------------|----------------------|-------------|-----------|
|                  | \$169.9 M            | \$12.6 M    | \$1