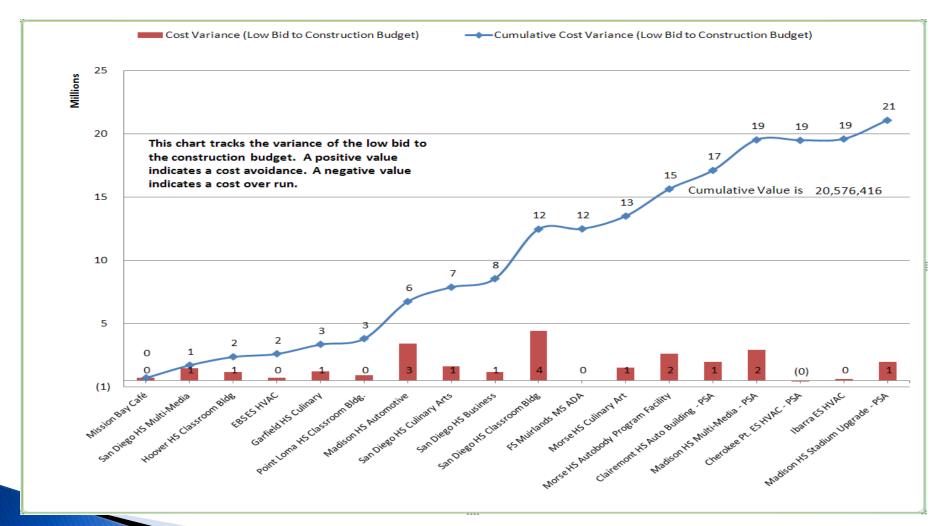

,998,000  | 8       | -10%            | (\$685,789)         |
| Morse HS athletic field facilities upgrades | Yes     | 7/13/2010 | \$7,318,472  | \$7,318,472  | \$7,790,000  | 7       | 6%              | \$471,528           |
| ALBA classroom conversion                   | No      | 7/13/2010 | \$865,429    | \$815,728    |              |         |                 |                     |
| Hoover HS green construction                |         |           |              |              |              |         |                 |                     |
| woodshop - Re-bid                           | Yes     | 8/3/2010  | \$4,662,181  | \$3,695,648  |              |         |                 |                     |





#### **Construction Bid Trends**







#### **Construction Bid Costs**





#### Financial Status -- Revenues

- Initial bond sale
  - Issue date: April 2009
  - Amount: \$170 million, including \$38 million of Federal Qualified School Construction Bonds
- Second bond sale:
  - Issue date: August 2010
  - Amount: \$100 million minimum, including \$36 million of Federal Qualified School Construction Bonds



#### **Current Financial Summary**

(as of May 31, 2010)

| Obligated-to-Date | Amount    | Percent of Budget |
|-------------------|-----------|-------------------|
|                   | \$158.2 M | 7.5%              |

| Revenues-to-Date | <b>Bond Proceeds</b> | State Match | Total     |
|------------------|----------------------|-------------|-----------|
|                  | \$169.9 M            | \$12.6 M    | \$182.6 M |

|              |