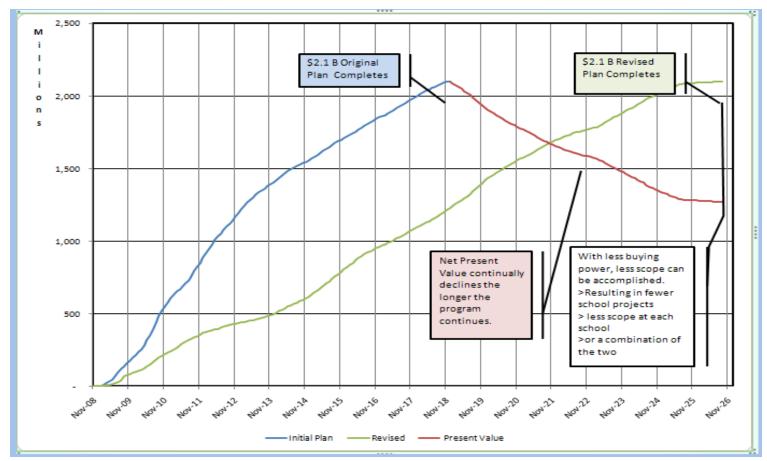

### Effects of Reduced Assessed Value and Inflation on Prop. S

The last bond sale is projected to occur in 2023, which may result in the program continuing as long as 2026. The longer Prop. S continues past the original 10-year plan, the more buying power decreases due to inflation.