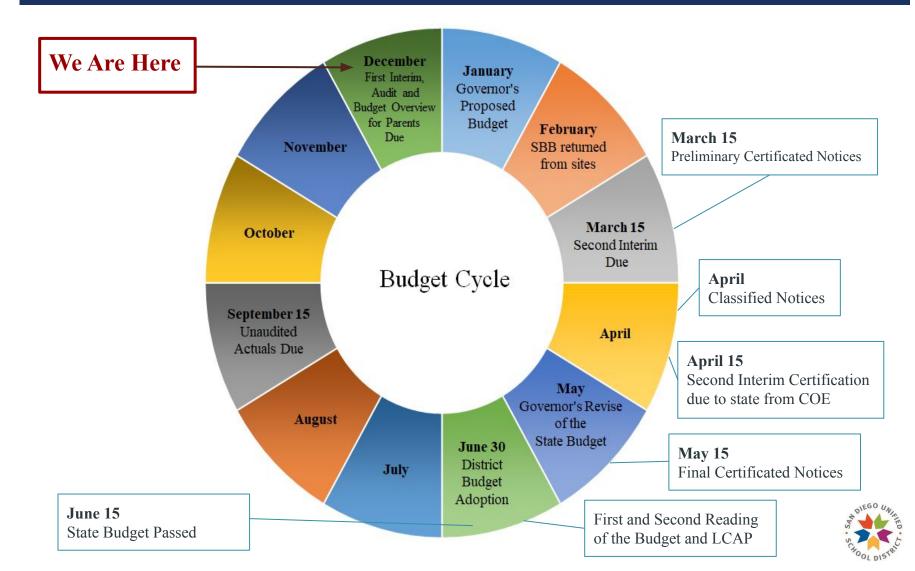

# SAN DIEGO UNIFIED SCHOOL DISTRICT 2020-21 First Interim Financial Report and Budget Overview for Parents

Board of Education December 8, 2020



## **Budget Development Timeline**



## **Projections Guidance**

- Guidance on the multi-year calculations and projections is provided by the California Department of Education (CDE) and provided directly by the San Diego County Office of Education (SDCOE).
- The CDE and SDCOE are the legal overseers of district budgets, which make following their guidance a recommended approach.







### **General Fund Multi-Year Assumptions Revenues**

| Description                   | 2020-21   | 2021-22   | 2022-23   |
|-------------------------------|-----------|-----------|-----------|
| LCFF/State Funding Model      |           |           |           |
| Enrollment                    | 101,955   | 100,425   | 98,919    |
| COLA                          | 0.00%     | 0.00%     | 0.00%     |
| Federal: Impact Aid           | \$10.0