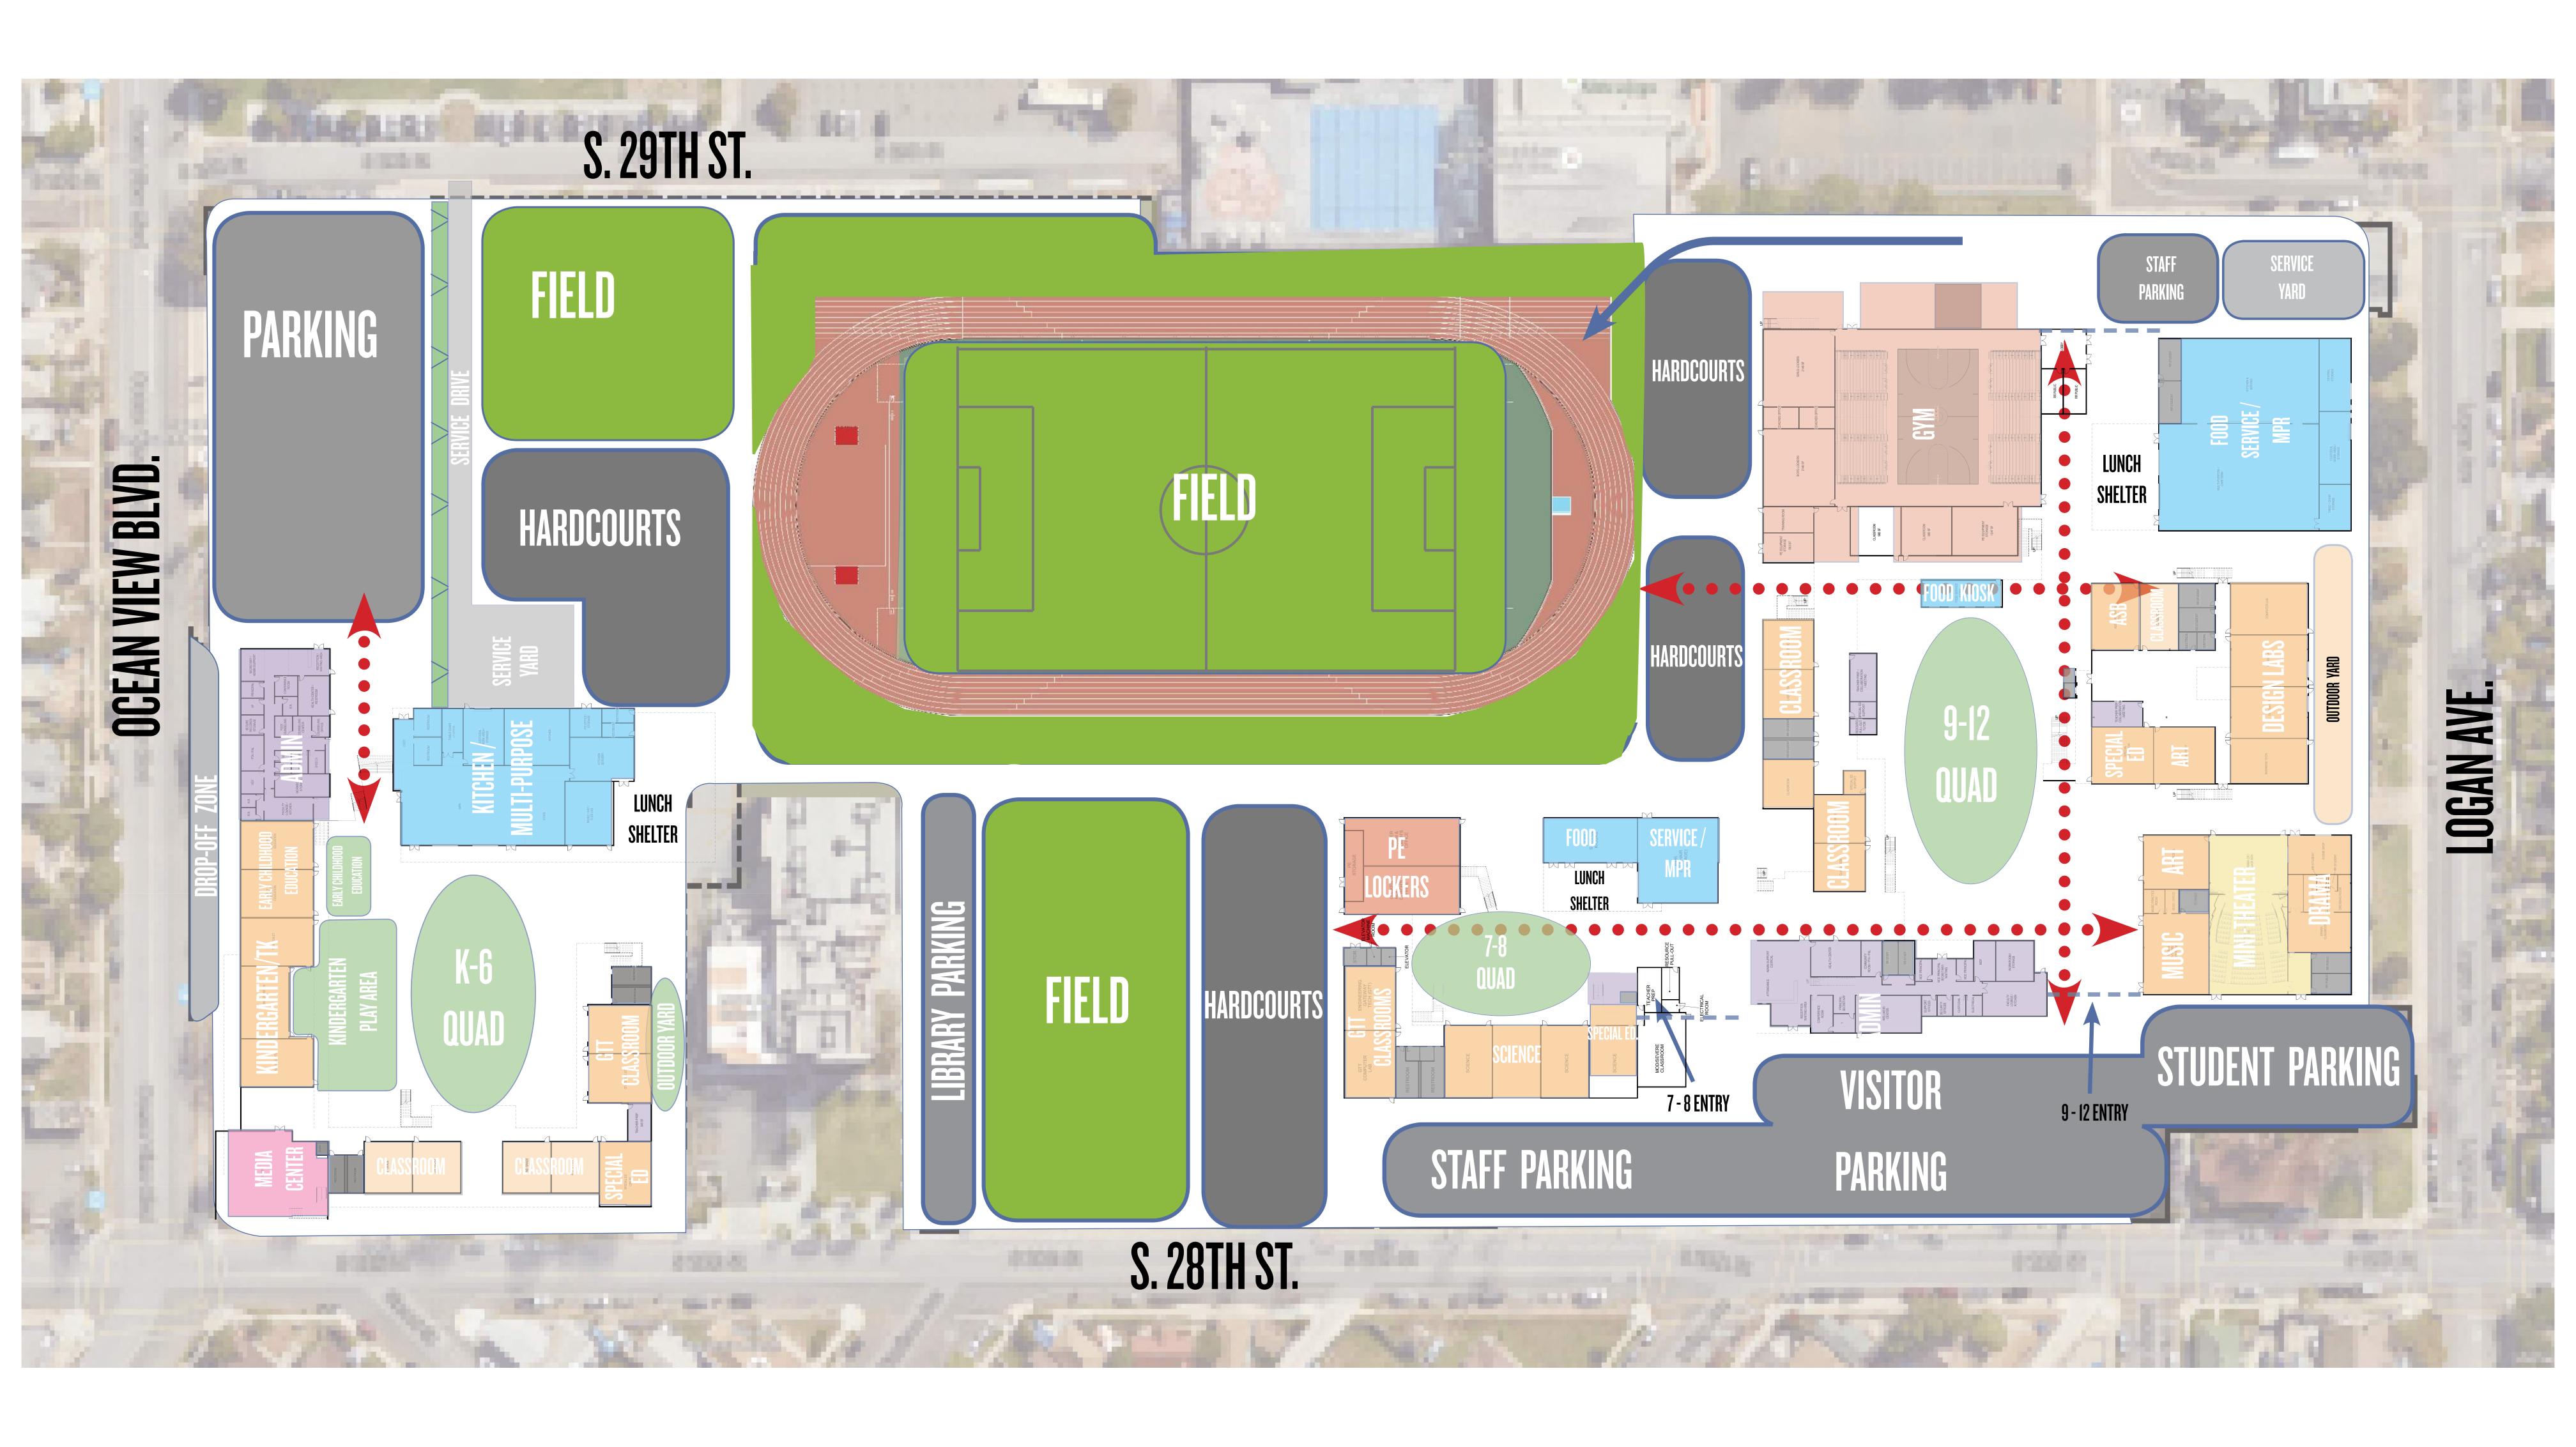

SITE PLAN

SITE PLAN

SITE - MASSING

# LOGAN HEIGHTS EDUCATIONAL CENTER

■ SAN DIEGO UNIFIED SCHOOL DISTRICT | 2016 SITE DIAGRAMS

SECOND FLOOR

OCEAN VIEW BLVD.

LOGAN AVE.

9-12 FLOOR PLANS

**←** North 9-12 MASSING

K6 - CONCEPT