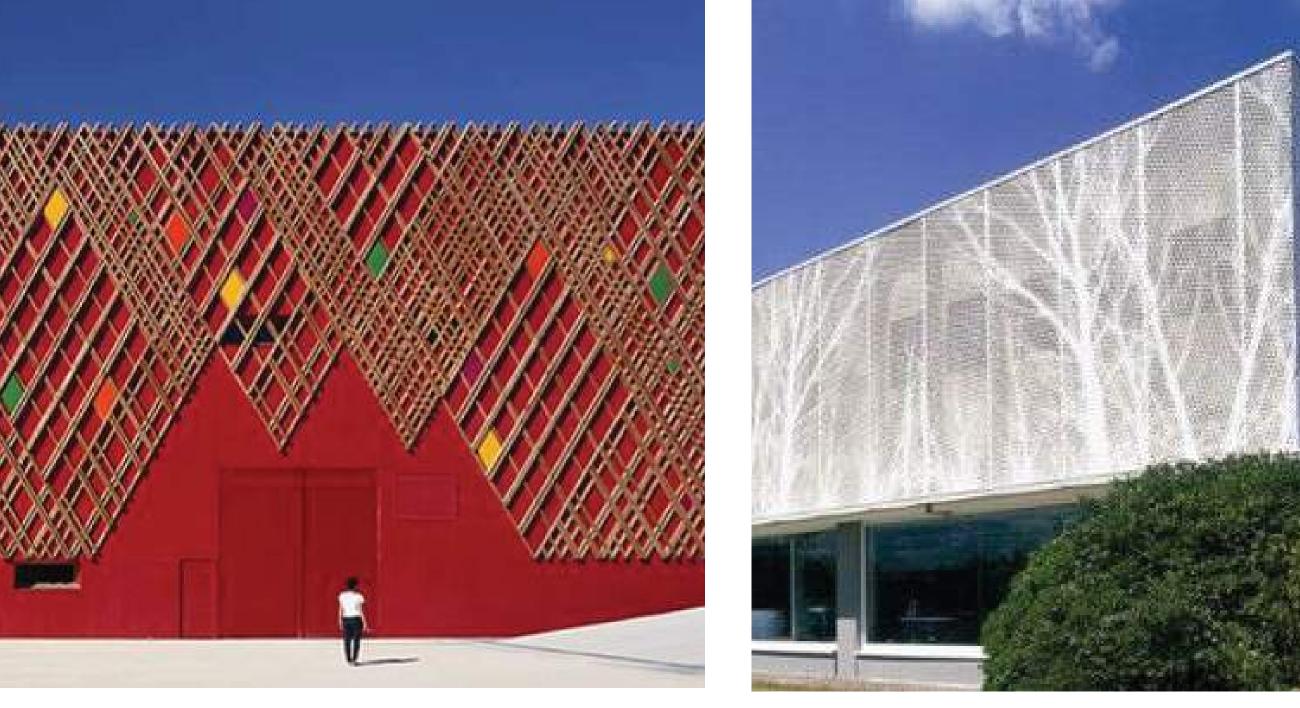

K-6 QUAD CONCEPT

7-8 CONCEPT

7-8/9-12 CONCEPT

CLADDING OPTIONS

CLADDING CONCEPTS

LOGAN HEIGHTS EDUCATIONAL CENTER

Baker Nowicki designstudio

SAN DIEGO UNIFIED SCHOOL DISTRICT | 2016 SITE DIAGRAMS

9-12 EXISTING BUILDINGS

CLADDING - OPTION 1

CLADDING - OPTION 2

CLADDING - OPTION 3

PAINTING / MURAL / PAVING 2D ART

Baker Nowicki designstudio PUBLIC ART