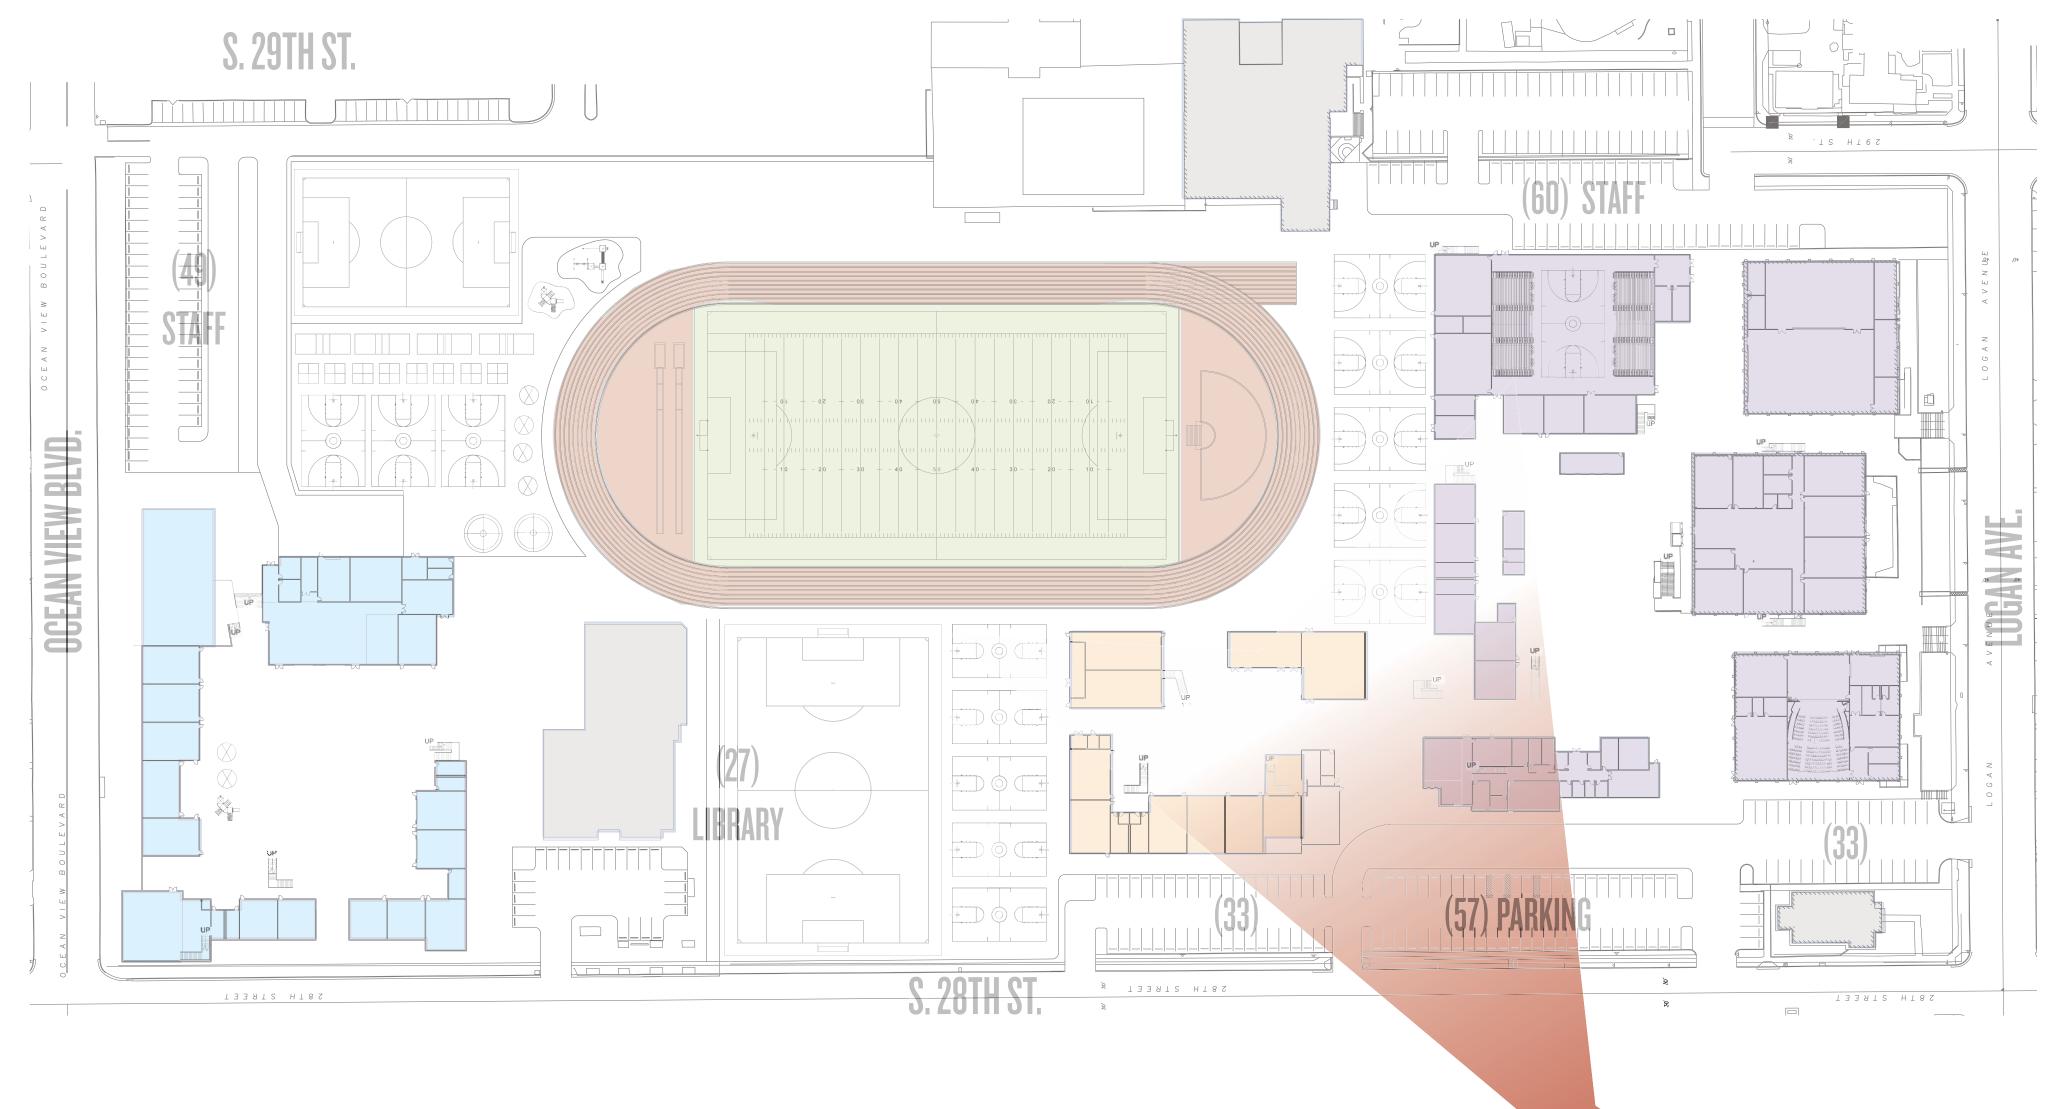

SITE PLAN

SITE PLAN

SITE - MASSING

# LOGAN HEIGHTS EDUCATIONAL CENTER

■ SAN DIEGO UNIFIED SCHOOL DISTRICT | 2016 SITE DIAGRAMS

SECOND FLOOR

OCEAN VIEW BLVD.

LOGAN AVE.

9-12 FLOOR PLANS

**←** North 9-12 MASSING

K6 - CONCEPT