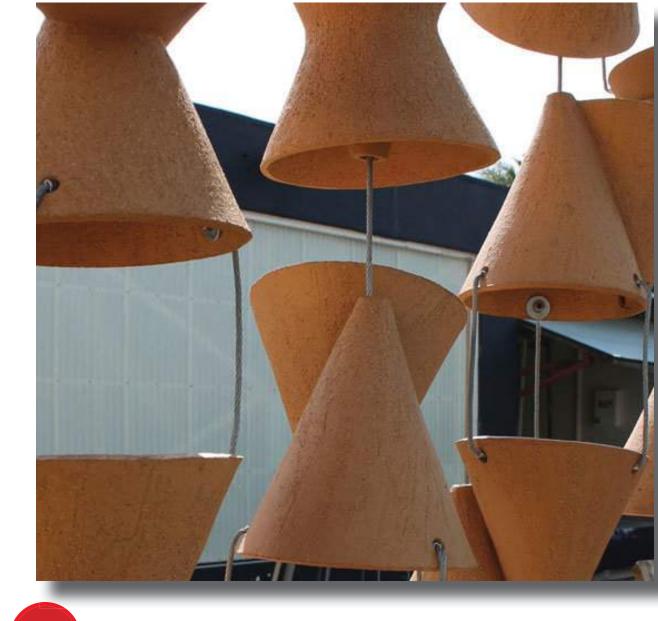

9-12 EXISTING BUILDINGS

CLADDING - OPTION 1

CLADDING - OPTION 2

CLADDING - OPTION 3

PAINTING / MURAL / PAVING 2D ART

Baker Nowicki designstudio PUBLIC ART