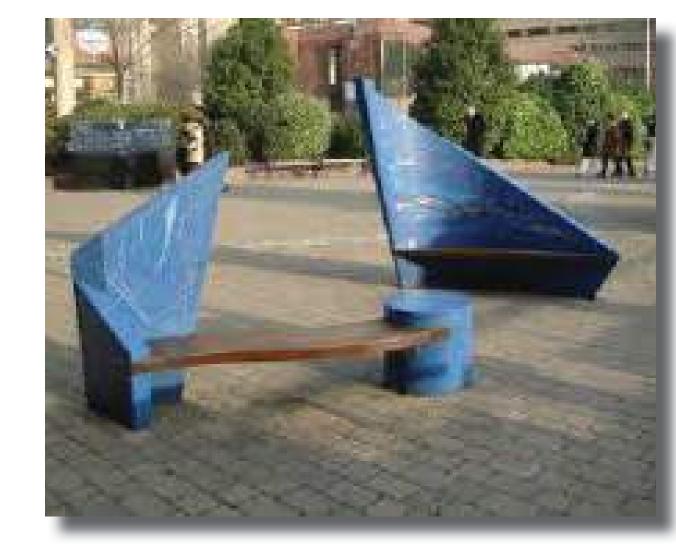

9-12 EXISTING BUILDINGS

CLADDING - OPTION 1

CLADDING - OPTION 2

CLADDING - OPTION 3

PAINTING / MURAL / PAVING 2D ART

Baker Nowicki designstudio PUBLIC ART