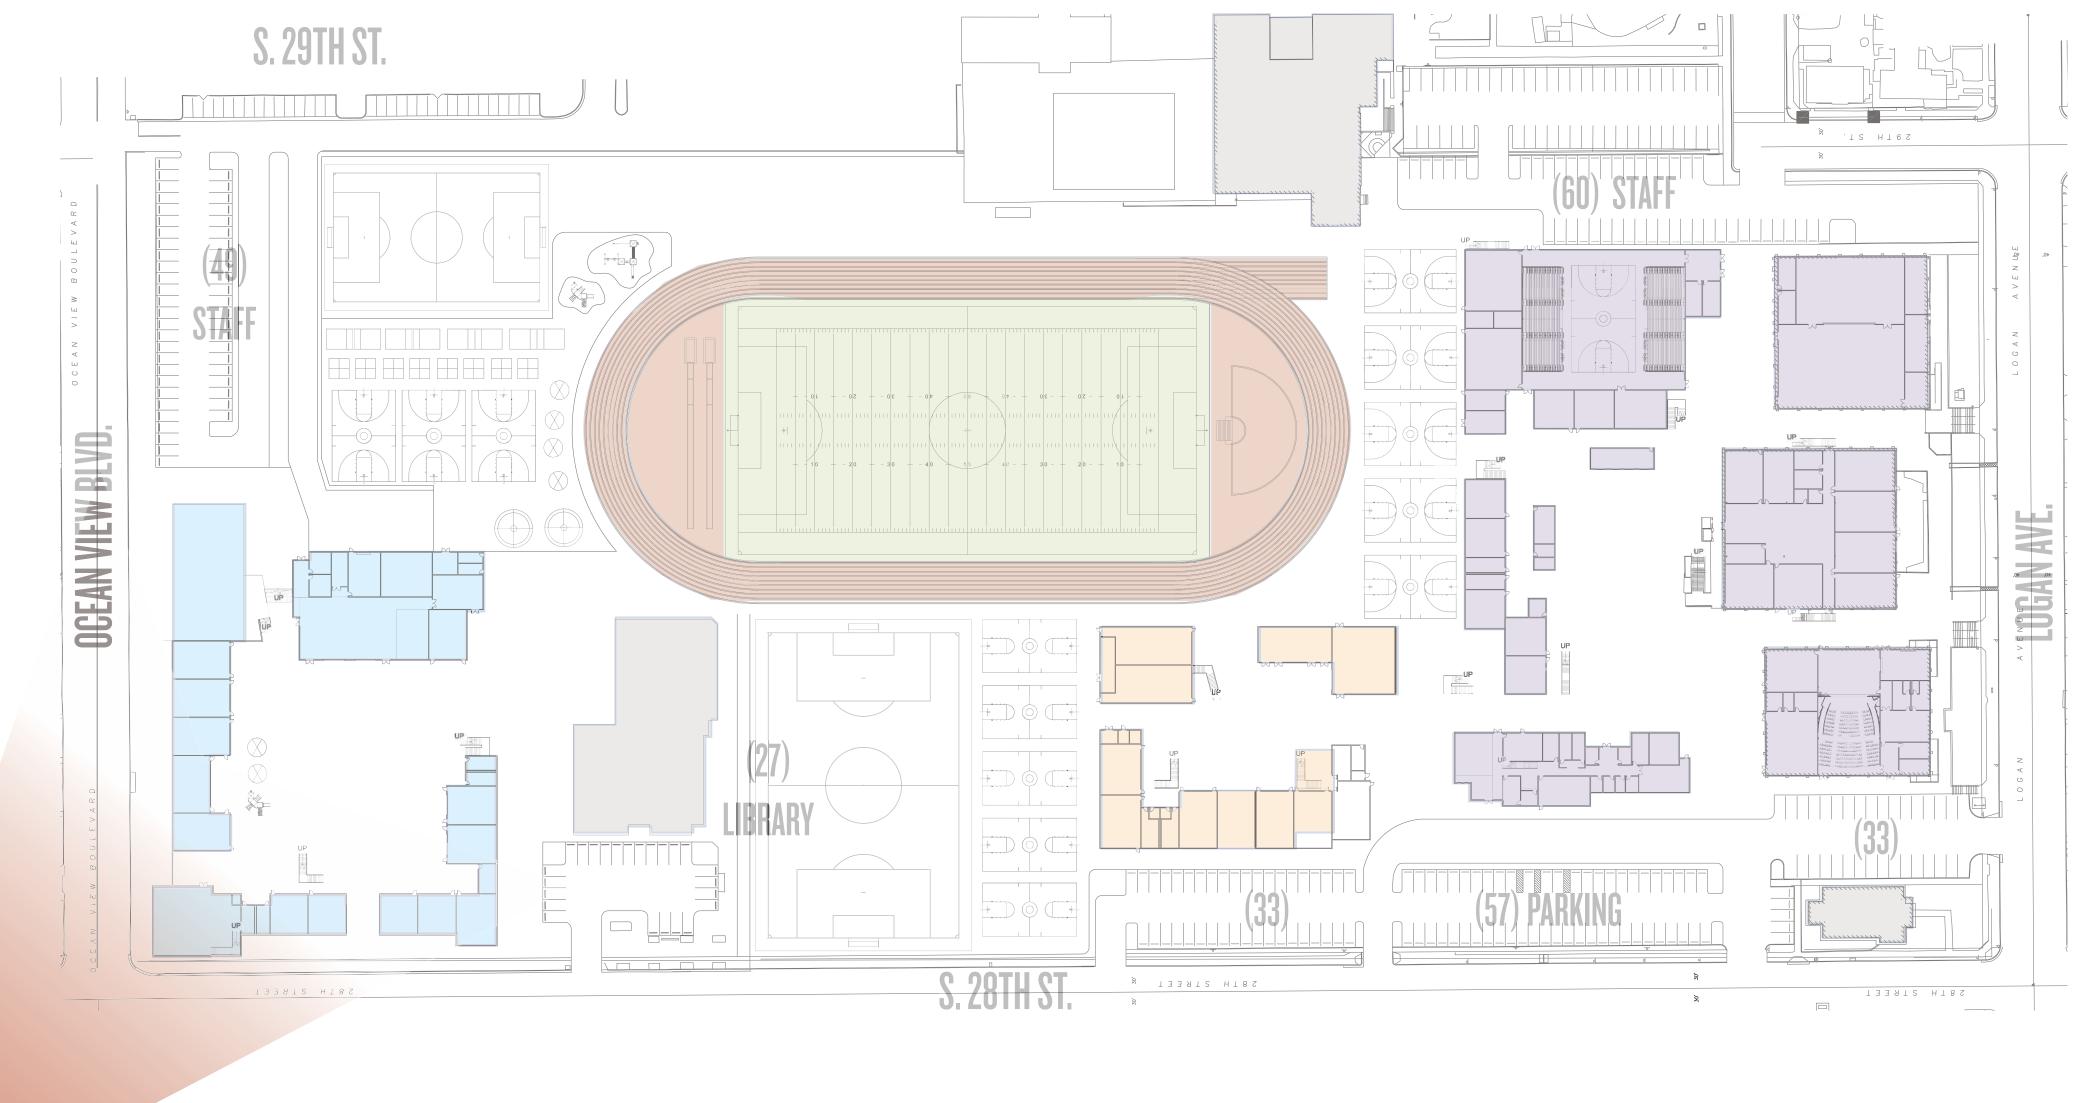

SITE PLAN

SITE PLAN

SITE - MASSING

# LOGAN HEIGHTS EDUCATIONAL CENTER

■ SAN DIEGO UNIFIED SCHOOL DISTRICT | 2016 SITE DIAGRAMS

SECOND FLOOR

OCEAN VIEW BLVD.

LOGAN AVE.

9-12 FLOOR PLANS

**←** North 9-12 MASSING

K6 - CONCEPT