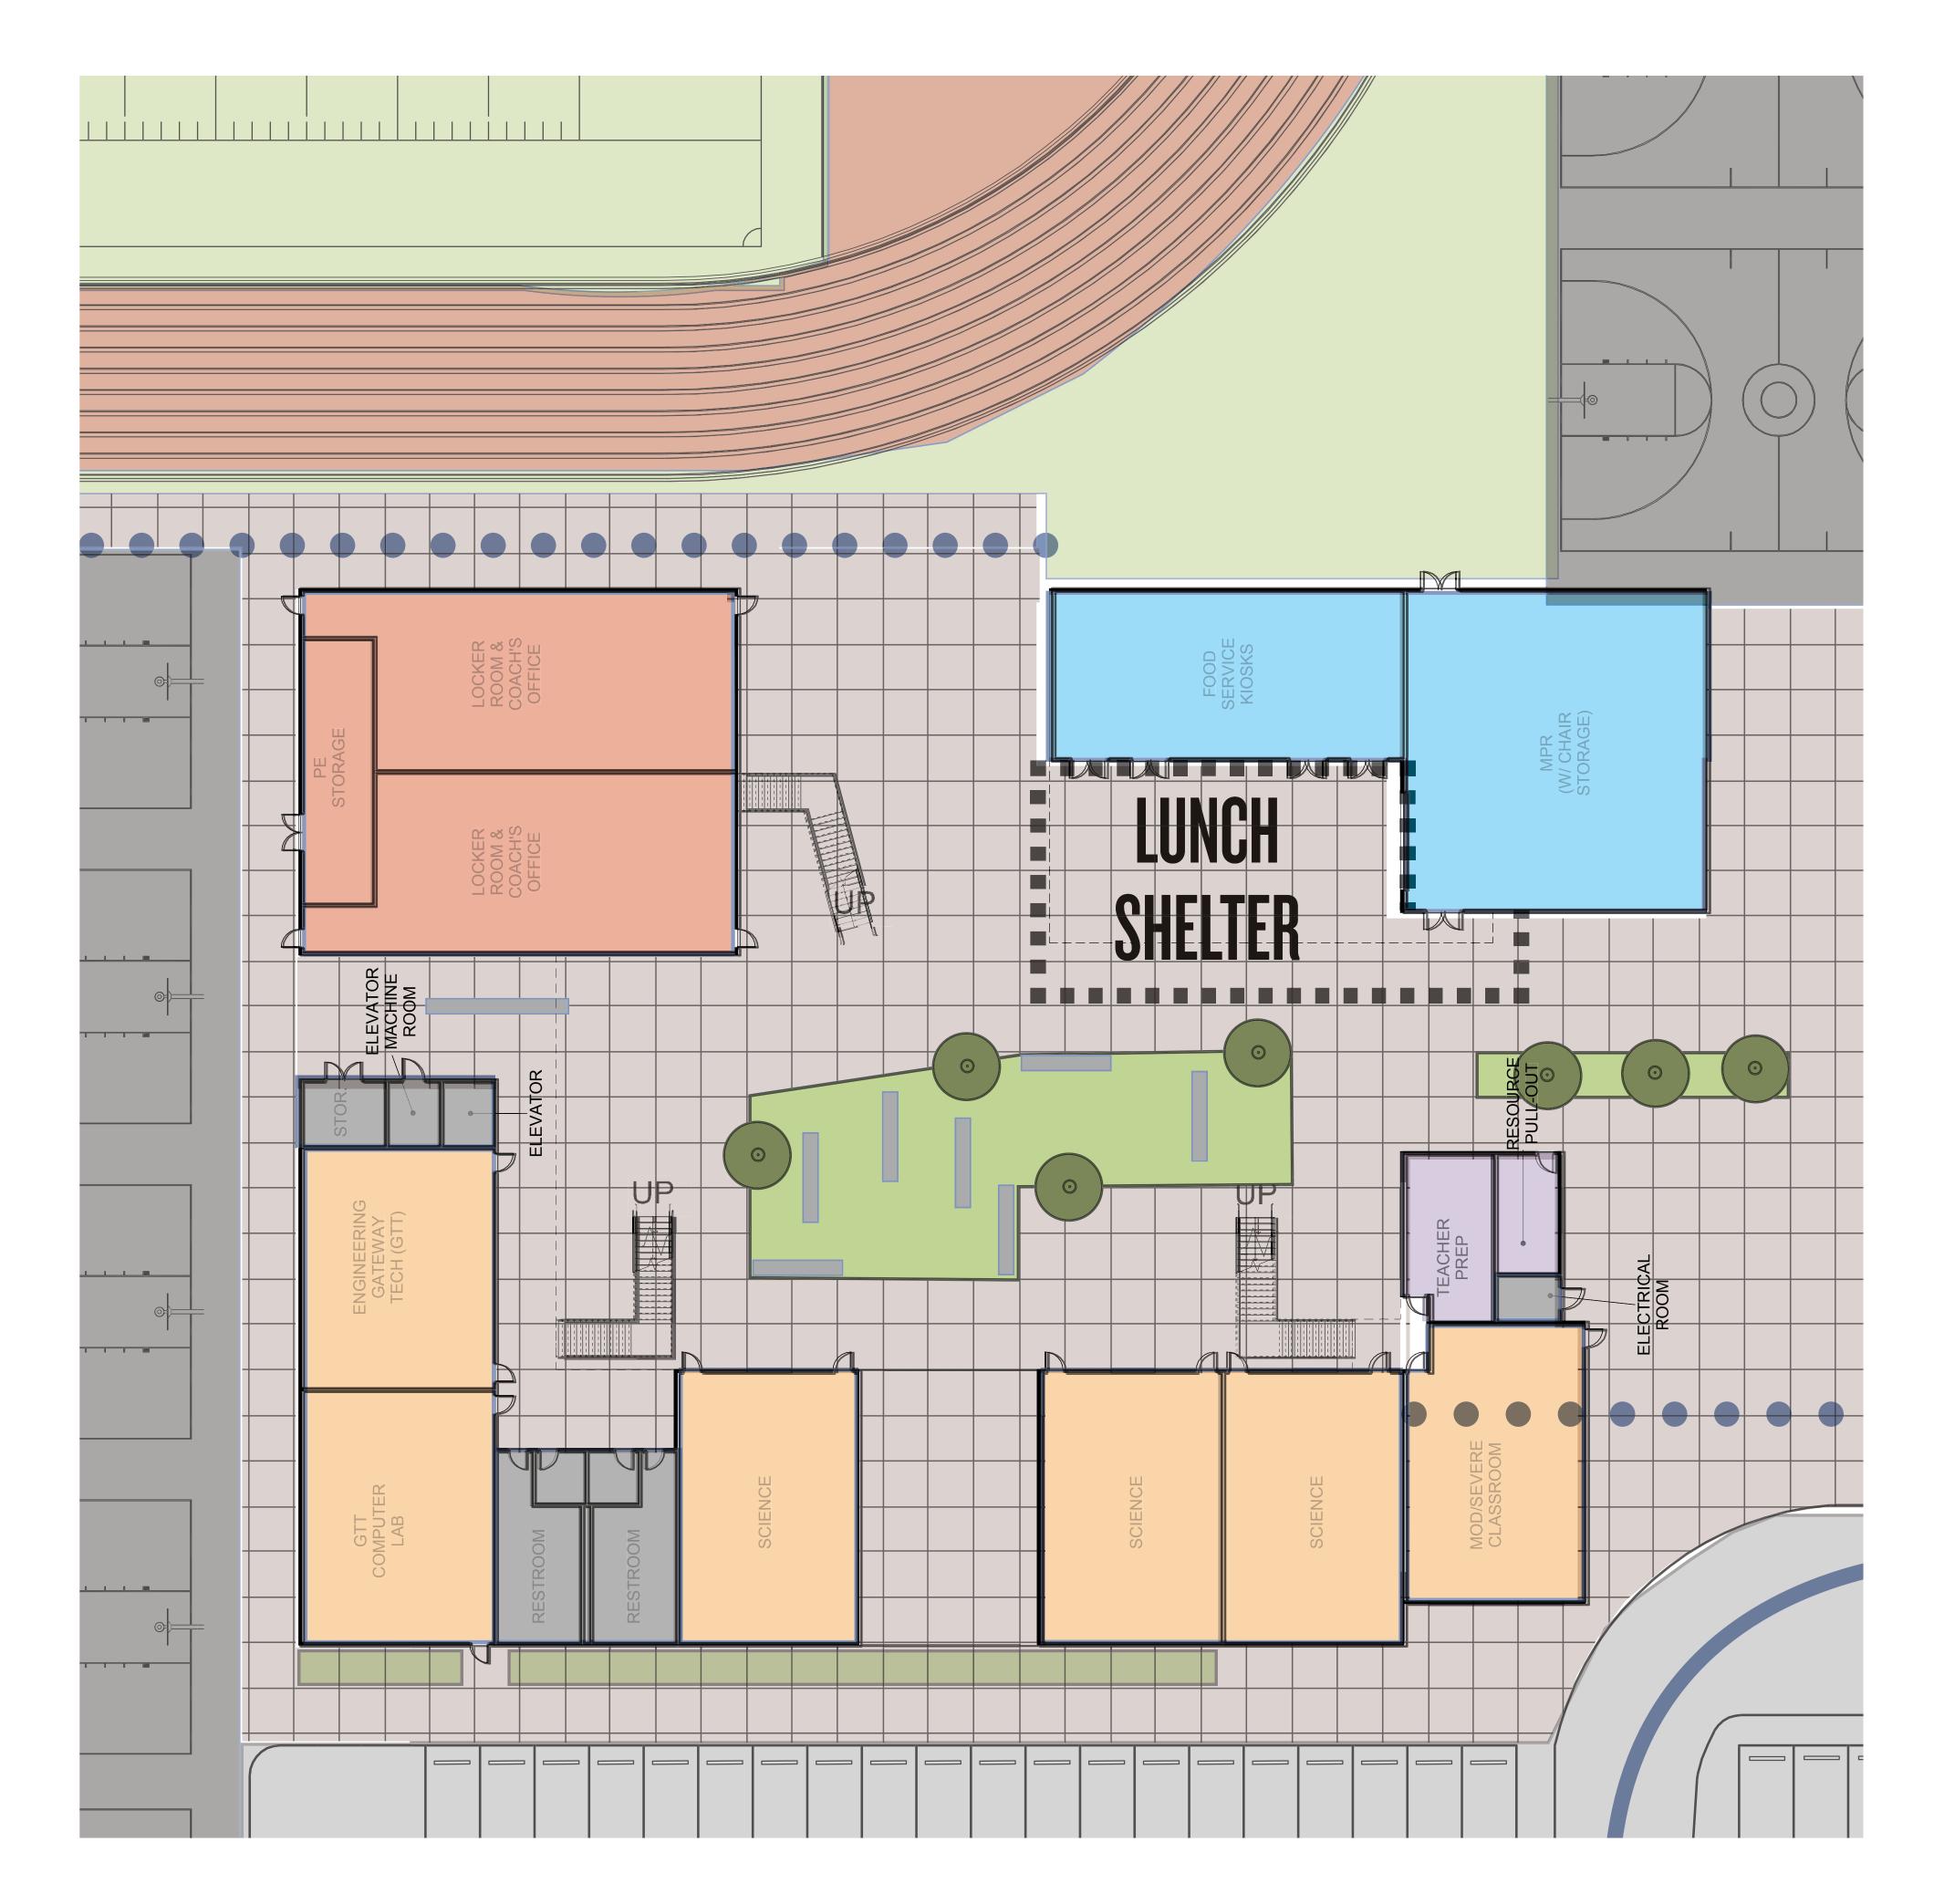

# LOGAN HEIGHTS EDUCATIONAL CENTER

■ SAN DIEGO UNIFIED SCHOOL DISTRICT | 2016 SITE DIAGRAMS

SECOND FLOOR

OCEAN VIEW BLVD.

LOGAN AVE.

9-12 FLOOR PLANS

**←** North 9-12 MASSING

K6 - CONCEPT