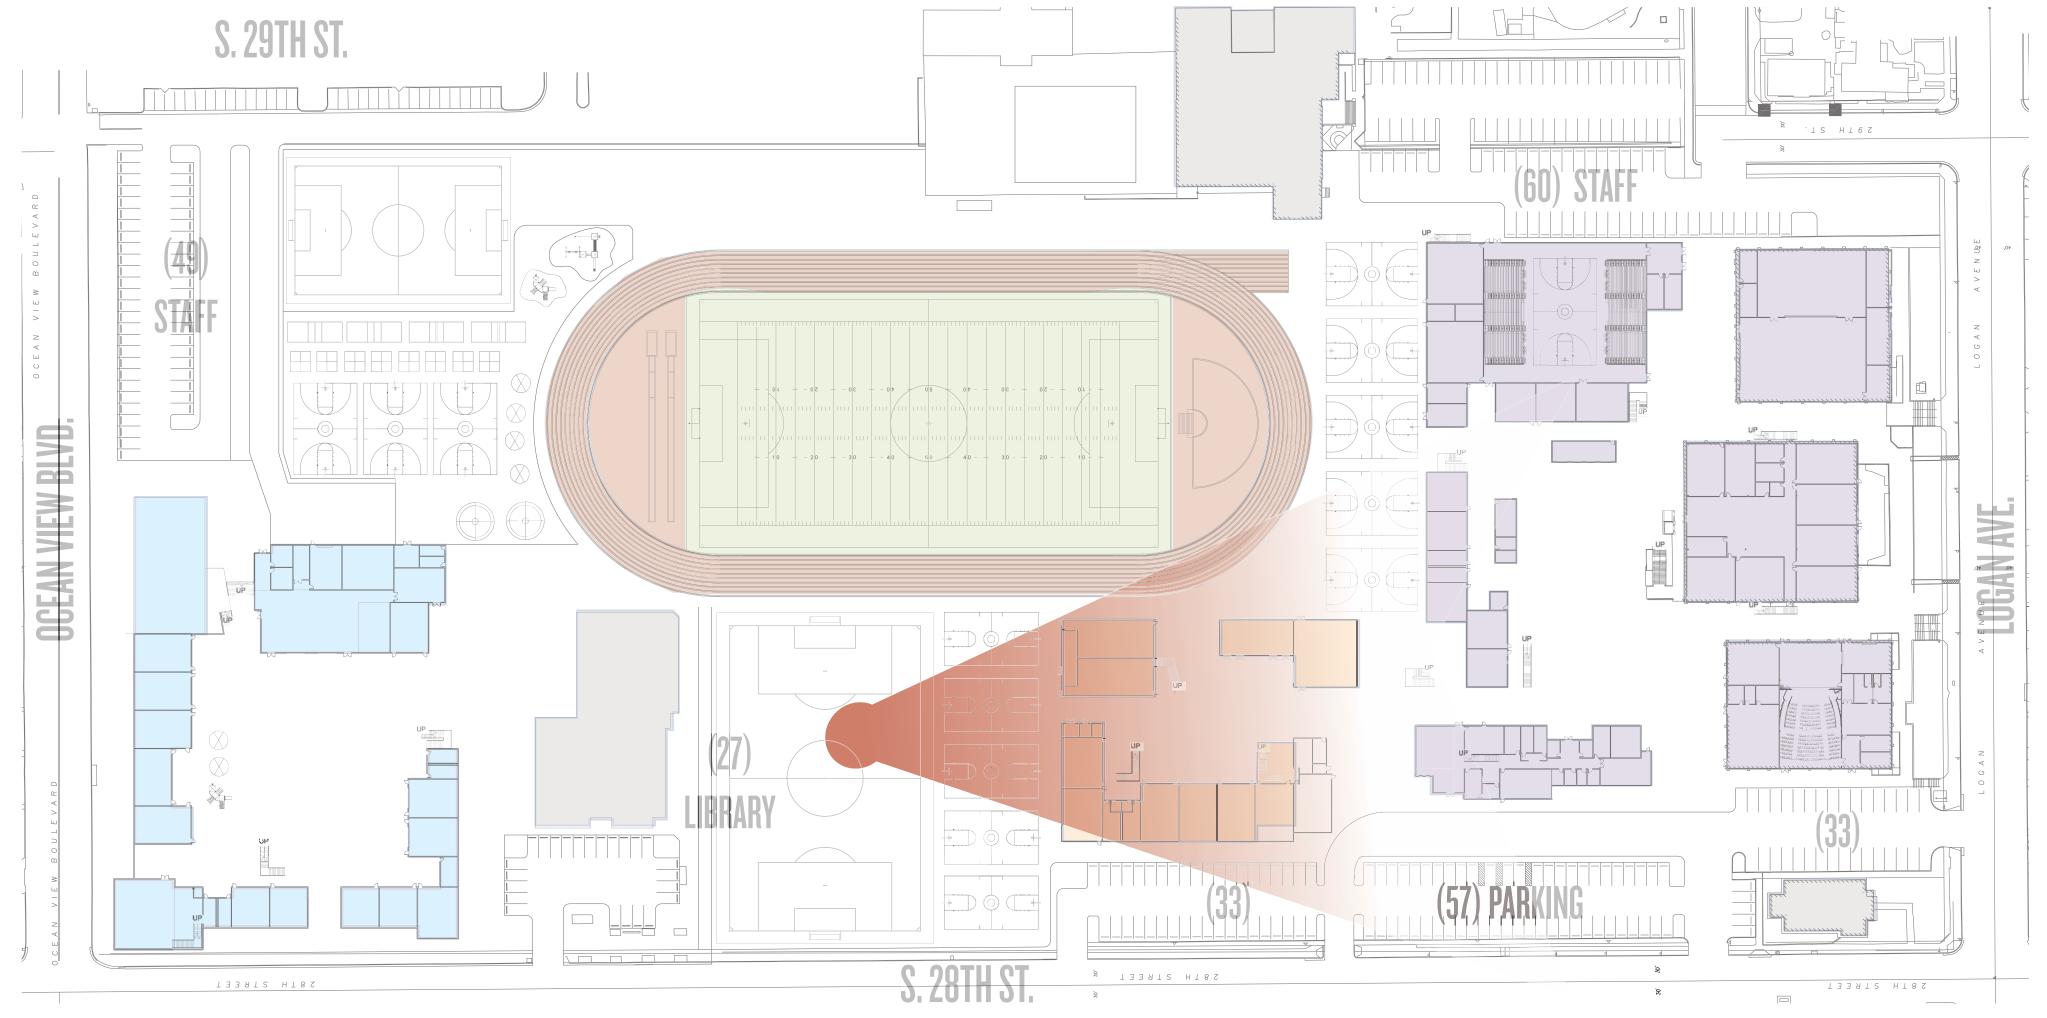

# LOGAN HEIGHTS EDUCATIONAL CENTER

■ SAN DIEGO UNIFIED SCHOOL DISTRICT | 2016 SITE DIAGRAMS

SECOND FLOOR

OCEAN VIEW BLVD.

LOGAN AVE.

9-12 FLOOR PLANS

**←** North 9-12 MASSING

K6 - CONCEPT