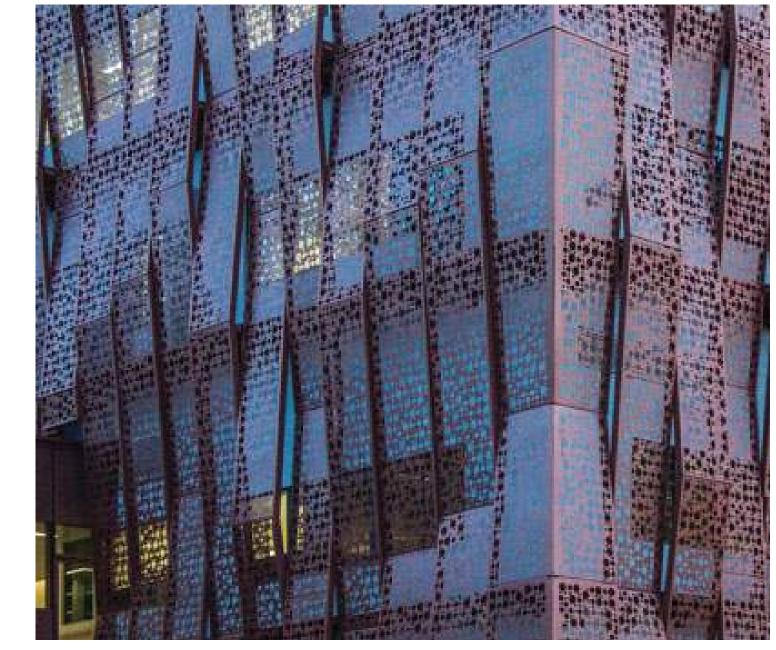

K-6 QUAD CONCEPT

7-8 CONCEPT

7-8/9-12 CONCEPT

CLADDING OPTIONS

CLADDING CONCEPTS

LOGAN HEIGHTS EDUCATIONAL CENTER

Baker Nowicki designstudio

SAN DIEGO UNIFIED SCHOOL DISTRICT | 2016 SITE DIAGRAMS

9-12 EXISTING BUILDINGS

CLADDING - OPTION 1

CLADDING - OPTION 2

CLADDING - OPTION 3

PAINTING / MURAL / PAVING 2D ART

Baker Nowicki designstudio PUBLIC ART