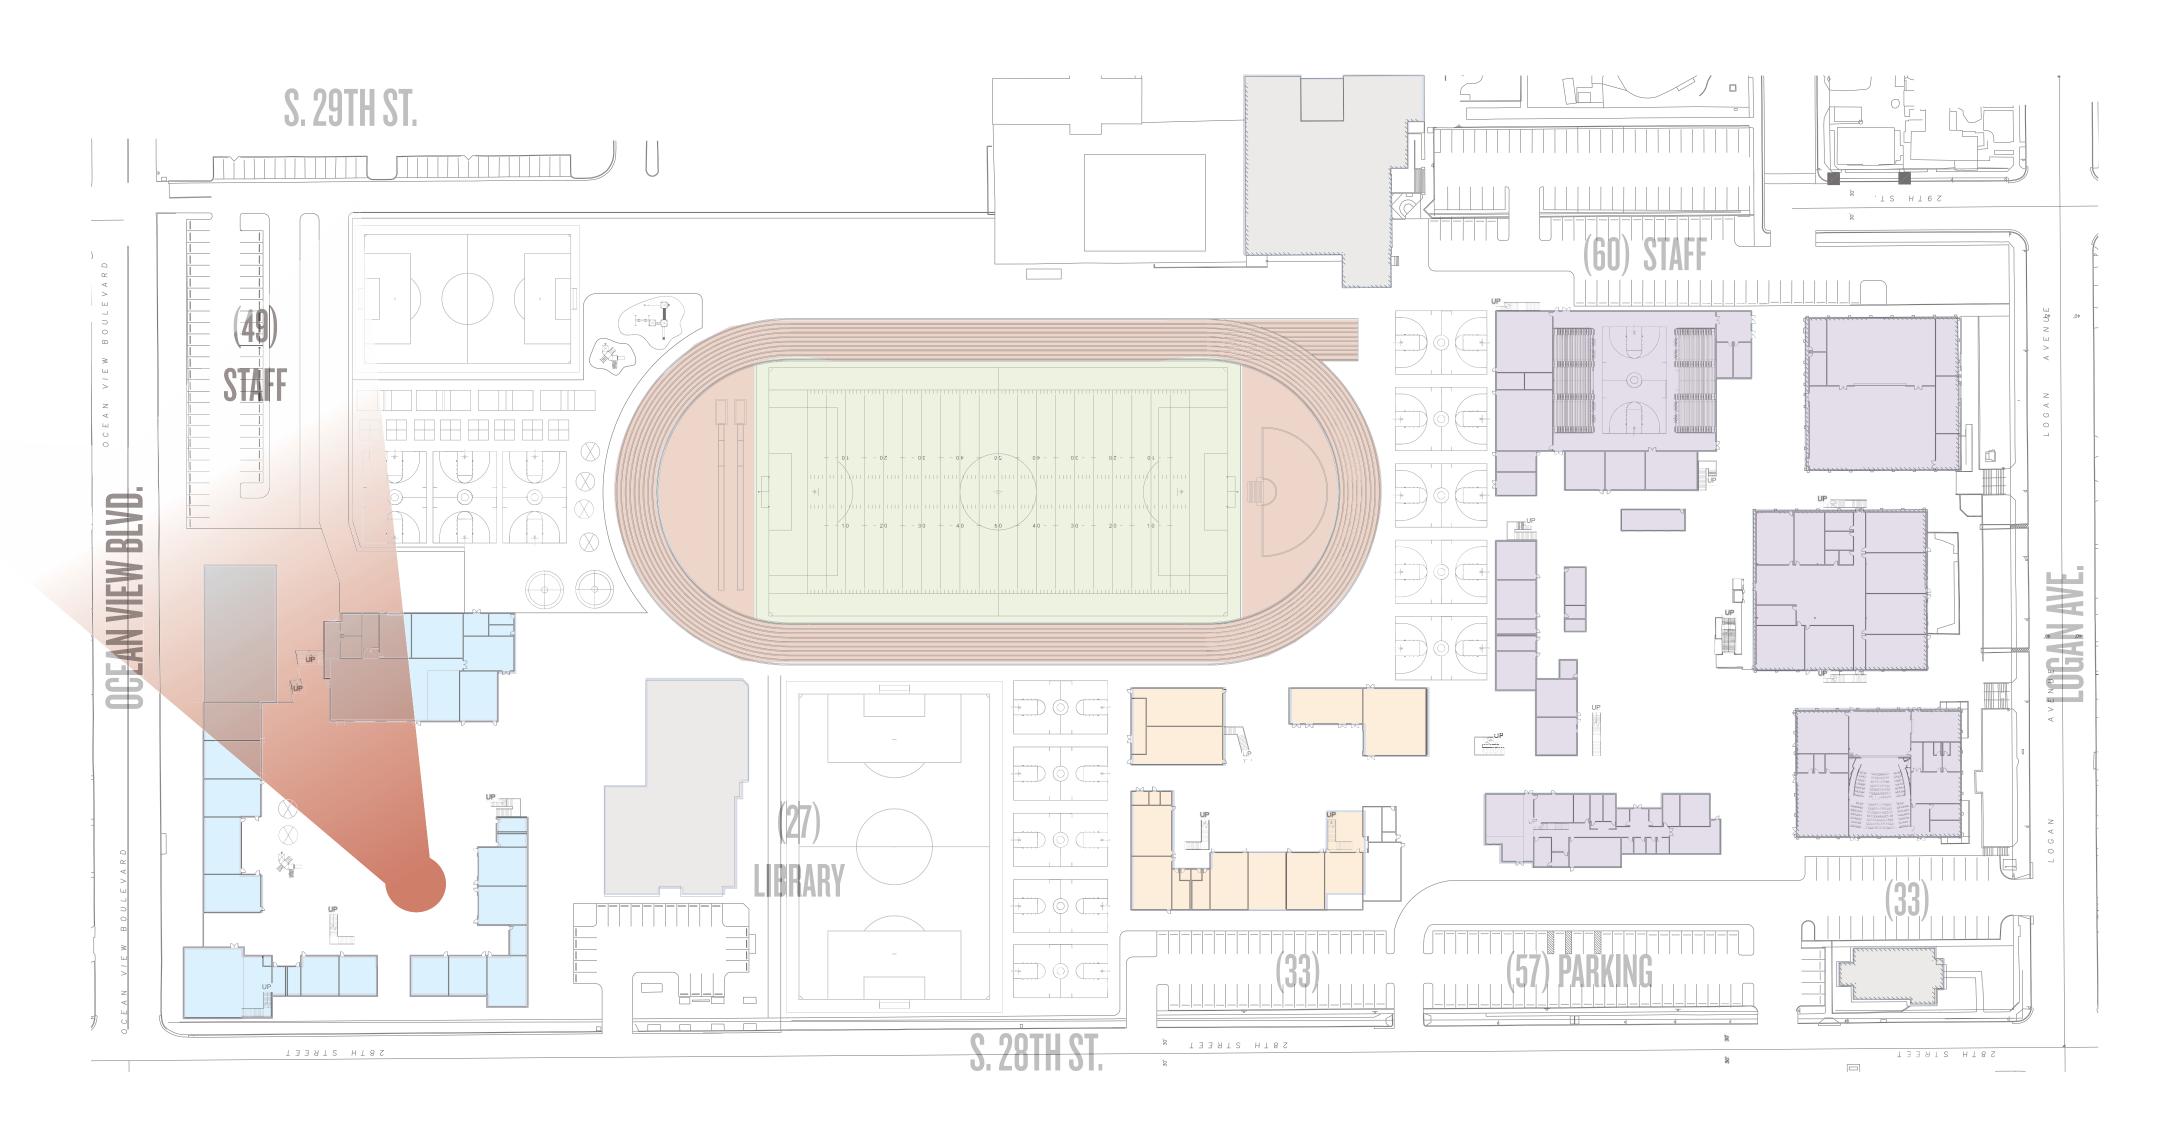

SITE PLAN





SITE PLAN



SITE - MASSING





## SECOND FLOOR



K6-FLOOR PLANS

LOGAN HEIGHTS EDUCATIONAL CENTER

OCEAN VIEW BLVD.

LOGAN AVE.







K6 - MASSING





## FIRST FLOOR

#### SECOND FLOOR



 $\leftarrow$ 

North

OCEAN VIEW BLVD.

7-8 FLOOR PLANS

LOGAN HEIGHTS EDUCATIONAL CENTER

LOGAN AVE.



OCEAN VIEW BLVD.

LOGAN AVE.



Baker Nowicki designstudio 7-8 MASSING

# LOGAN HEIGHTS EDUCATIONAL CENTER

■ SAN DIEGO UNIFIED SCHOOL DISTRICT | 2016 SITE DIAGRAMS





SECOND FLOOR



OCEAN VIEW BLVD.

LOGAN AVE.



9-12 FLOOR PLANS





**←** North 9-12 MASSING































K6 - CONCEPT





K-6 QUAD CONCEPT







7-8 CONCEPT







7-8/9-12 CONCEPT























CLADDING OPTIONS

CLADDING CONCEPTS

LOGAN HEIGHTS EDUCATIONAL CENTER

Baker Nowicki designstudio

SAN DIEGO UNIFIED SCHOOL DISTRICT | 2016 SITE DIAGRAMS





9-12 EXISTING BUILDINGS



CLADDING - OPTION 1



CLADDING - OPTION 2



CLADDING - OPTION 3







PAINTING / MURAL / PAVING 2D ART



















Baker Nowicki designstudio PUBLIC ART