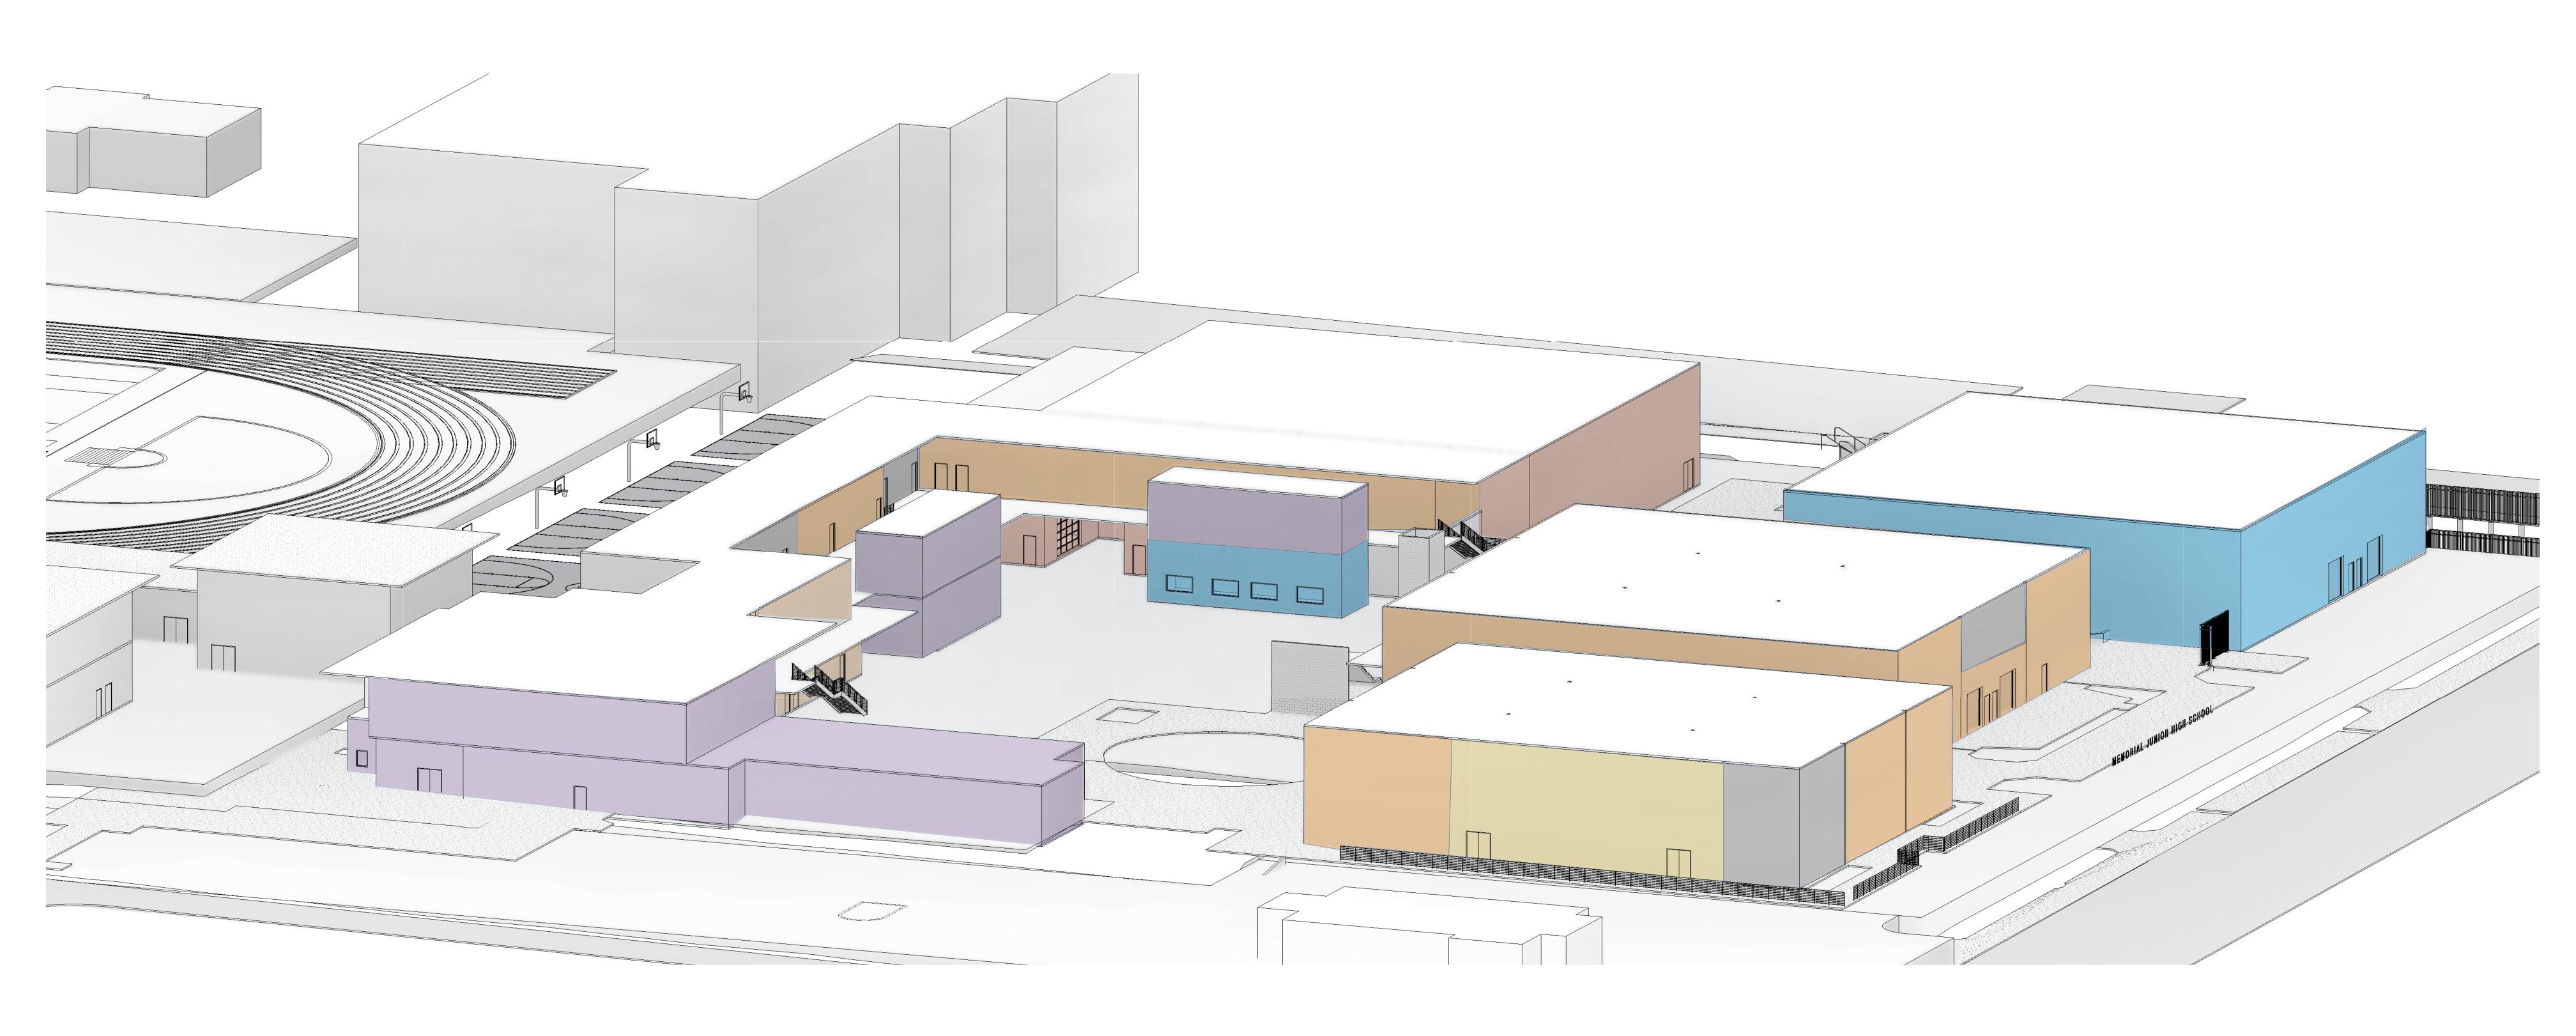

SITE PLAN

SITE PLAN

SITE - MASSING

# LOGAN HEIGHTS EDUCATIONAL CENTER

■ SAN DIEGO UNIFIED SCHOOL DISTRICT | 2016 SITE DIAGRAMS

SECOND FLOOR

OCEAN VIEW BLVD.

LOGAN AVE.

9-12 FLOOR PLANS

**←** North 9-12 MASSING

K6 - CONCEPT