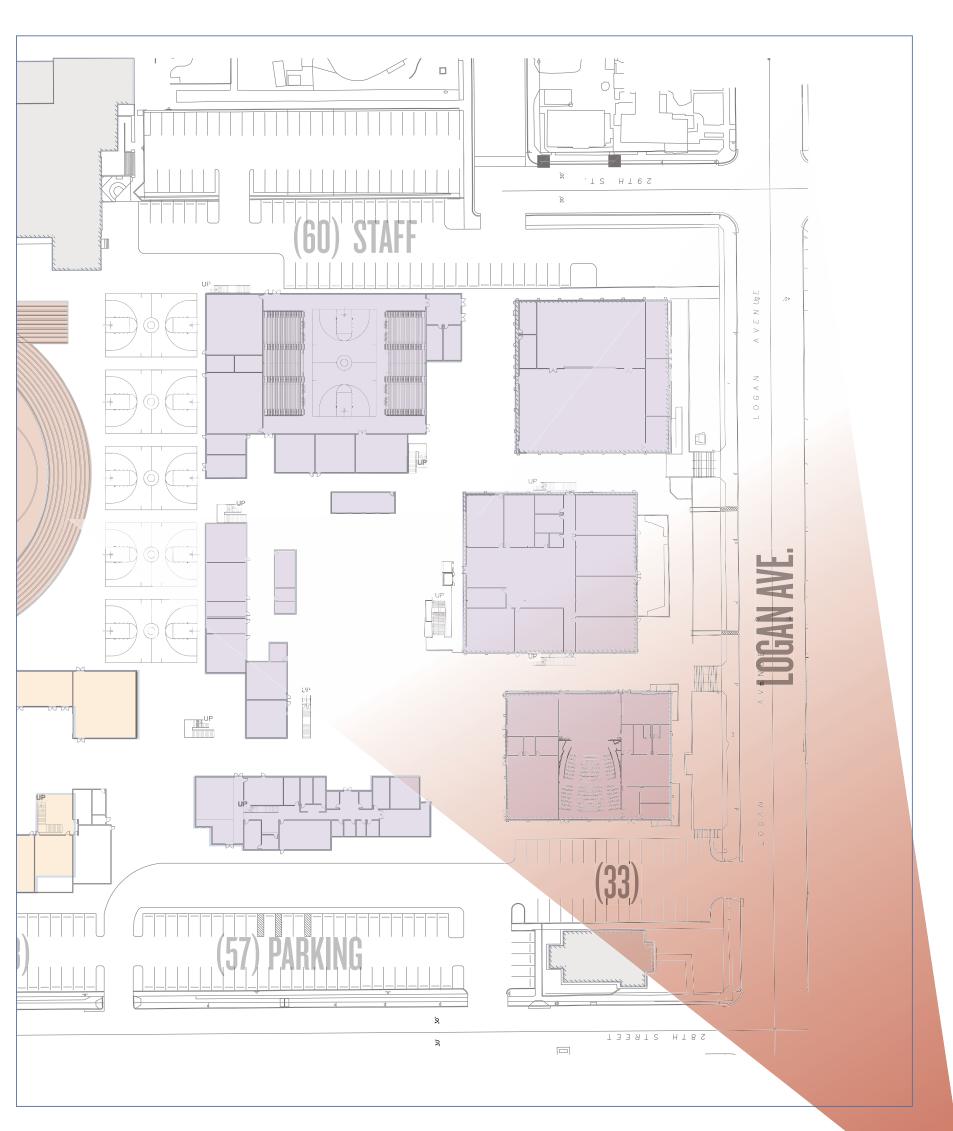

6-FLOOR PLANS

LOGAN HEIGHTS EDUCATIONAL CENTER

OCEAN VIEW BLVD.

LOGAN AVE.







K6 - MASSING





## FIRST FLOOR

#### SECOND FLOOR



 $\leftarrow$ 

North

OCEAN VIEW BLVD.

7-8 FLOOR PLANS

LOGAN HEIGHTS EDUCATIONAL CENTER

LOGAN AVE.



OCEAN VIEW BLVD.

LOGAN AVE.



Baker Nowicki designstudio 7-8 MASSING

# LOGAN HEIGHTS EDUCATIONAL CENTER

■ SAN DIEGO UNIFIED SCHOOL DISTRICT | 2016 SITE DIAGRAMS





SECOND FLOOR



OCEAN VIEW BLVD.

LOGAN AVE.



9-12 FLOOR PLANS





**←** North 9-12 MASSING































K6 - CONCEPT





K-6 QUAD CONCEPT







7-8 CONCEPT







7-8/9-12 CONCEPT























CLADDING OPTIONS

CLADDING CONCEPTS

LOGAN HEIGHTS EDUCATIONAL CENTER

Baker Nowicki designstudio

SAN DIEGO UNIFIED SCHOOL DISTRICT | 2016 SITE DIAGRAMS





9-12 EXISTING BUILDINGS



CLADDING - OPTION 1



CLADDING - OPTION 2



CLADDING - OPTION 3







PAINTING / MURAL / PAVING 2D ART



















Baker Nowicki designstudio PUBLIC ART