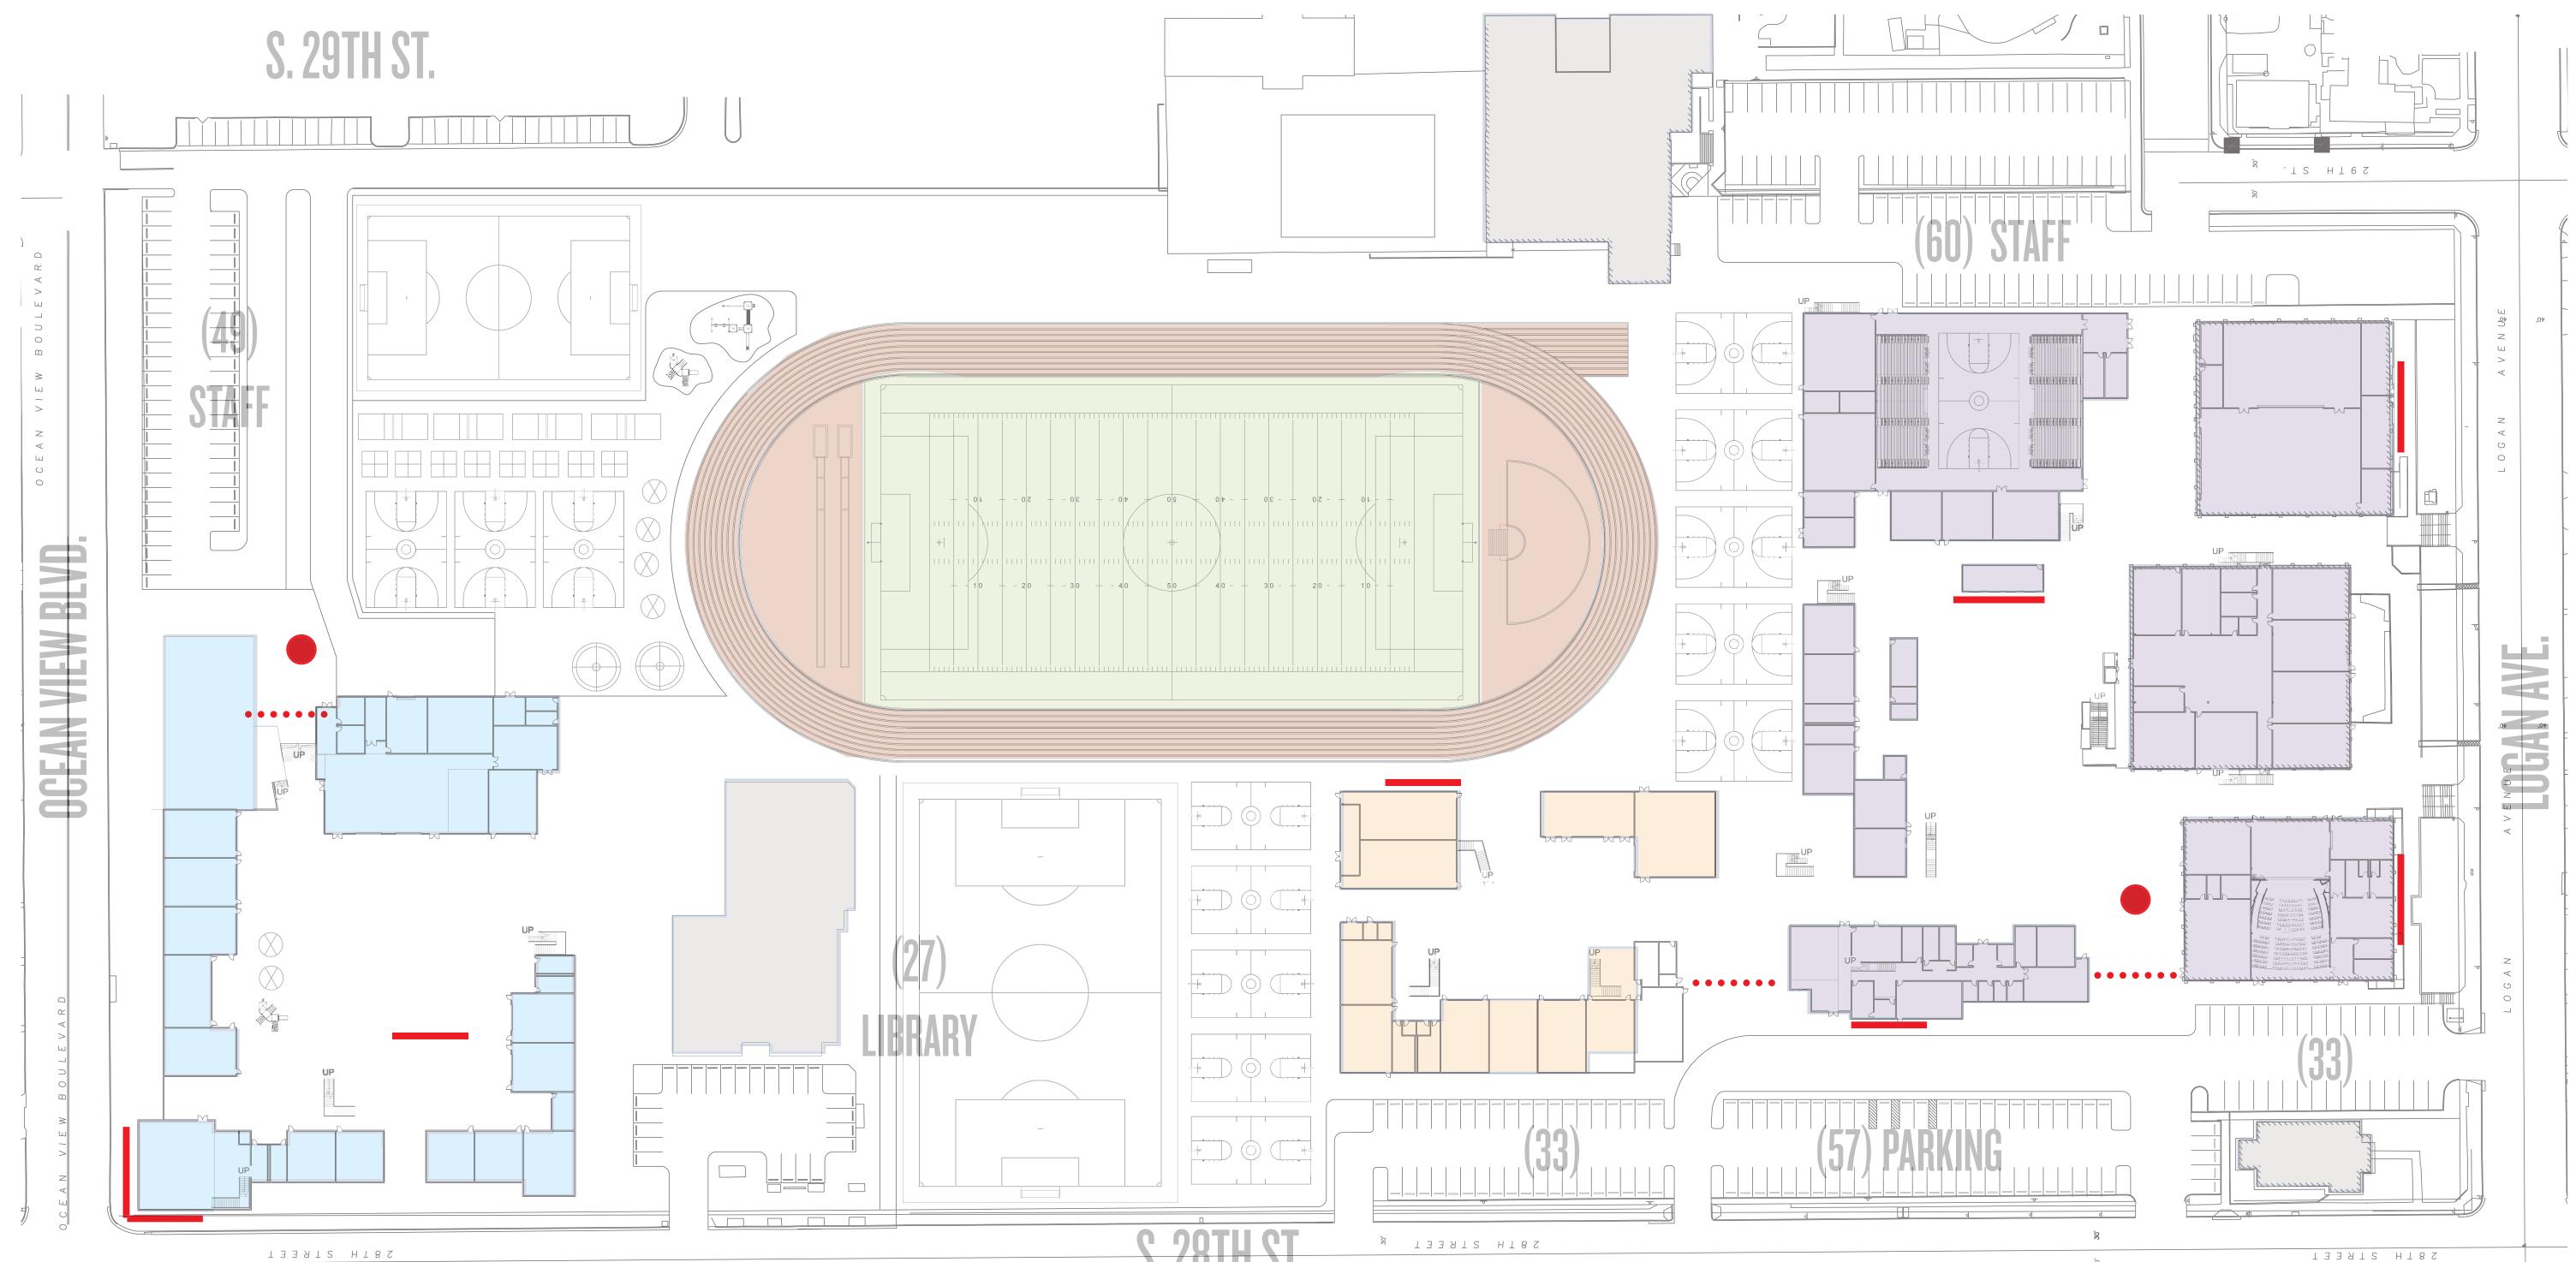

ow$ 

North

OCEAN VIEW BLVD.

7-8 FLOOR PLANS

LOGAN HEIGHTS EDUCATIONAL CENTER

LOGAN AVE.



OCEAN VIEW BLVD.

LOGAN AVE.



Baker Nowicki designstudio 7-8 MASSING

# LOGAN HEIGHTS EDUCATIONAL CENTER

■ SAN DIEGO UNIFIED SCHOOL DISTRICT | 2016 SITE DIAGRAMS





SECOND FLOOR



OCEAN VIEW BLVD.

LOGAN AVE.



9-12 FLOOR PLANS





**←** North 9-12 MASSING































K6 - CONCEPT





K-6 QUAD CONCEPT







7-8 CONCEPT







7-8/9-12 CONCEPT























CLADDING OPTIONS

CLADDING CONCEPTS

LOGAN HEIGHTS EDUCATIONAL CENTER

Baker Nowicki designstudio

SAN DIEGO UNIFIED SCHOOL DISTRICT | 2016 SITE DIAGRAMS





9-12 EXISTING BUILDINGS



CLADDING - OPTION 1



CLADDING - OPTION 2



CLADDING - OPTION 3







PAINTING / MURAL / PAVING 2D ART



















Baker Nowicki designstudio PUBLIC ART