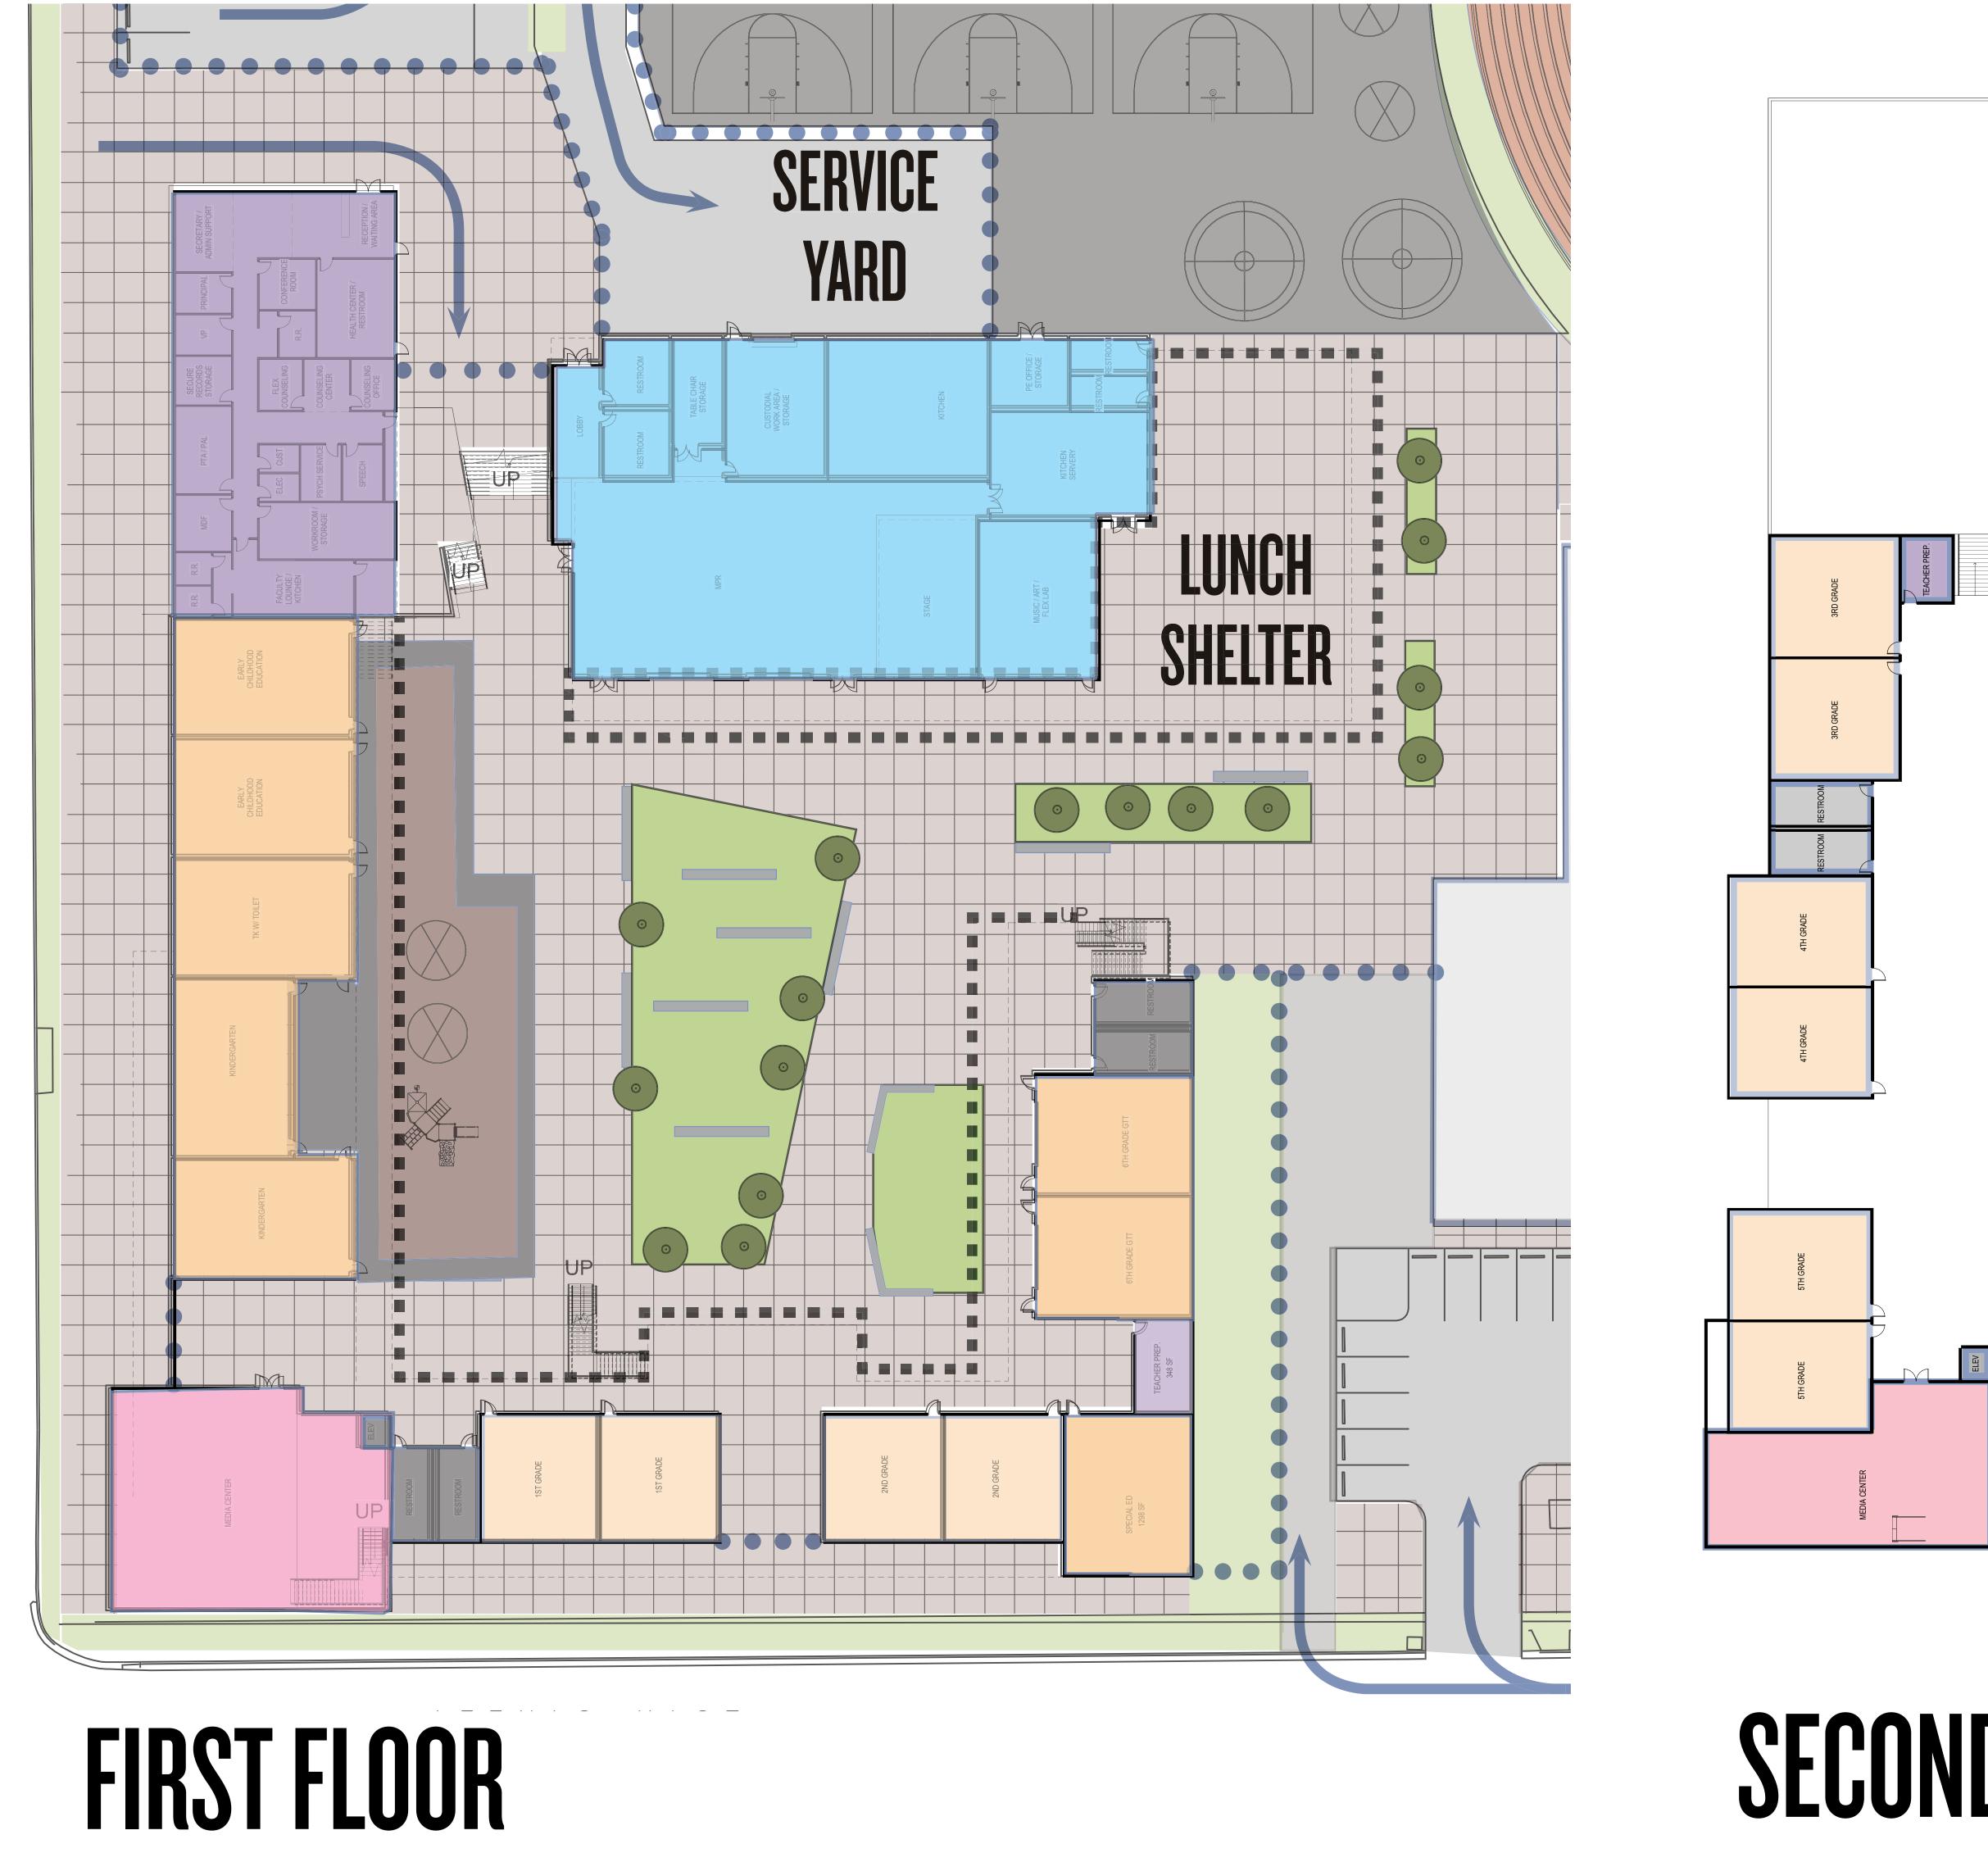

## SECOND FLOOR

K6-FLOOR PLANS

LOGAN HEIGHTS EDUCATIONAL CENTER

OCEAN VIEW BLVD.

LOGAN AVE.

K6 - MASSING

## FIRST FLOOR