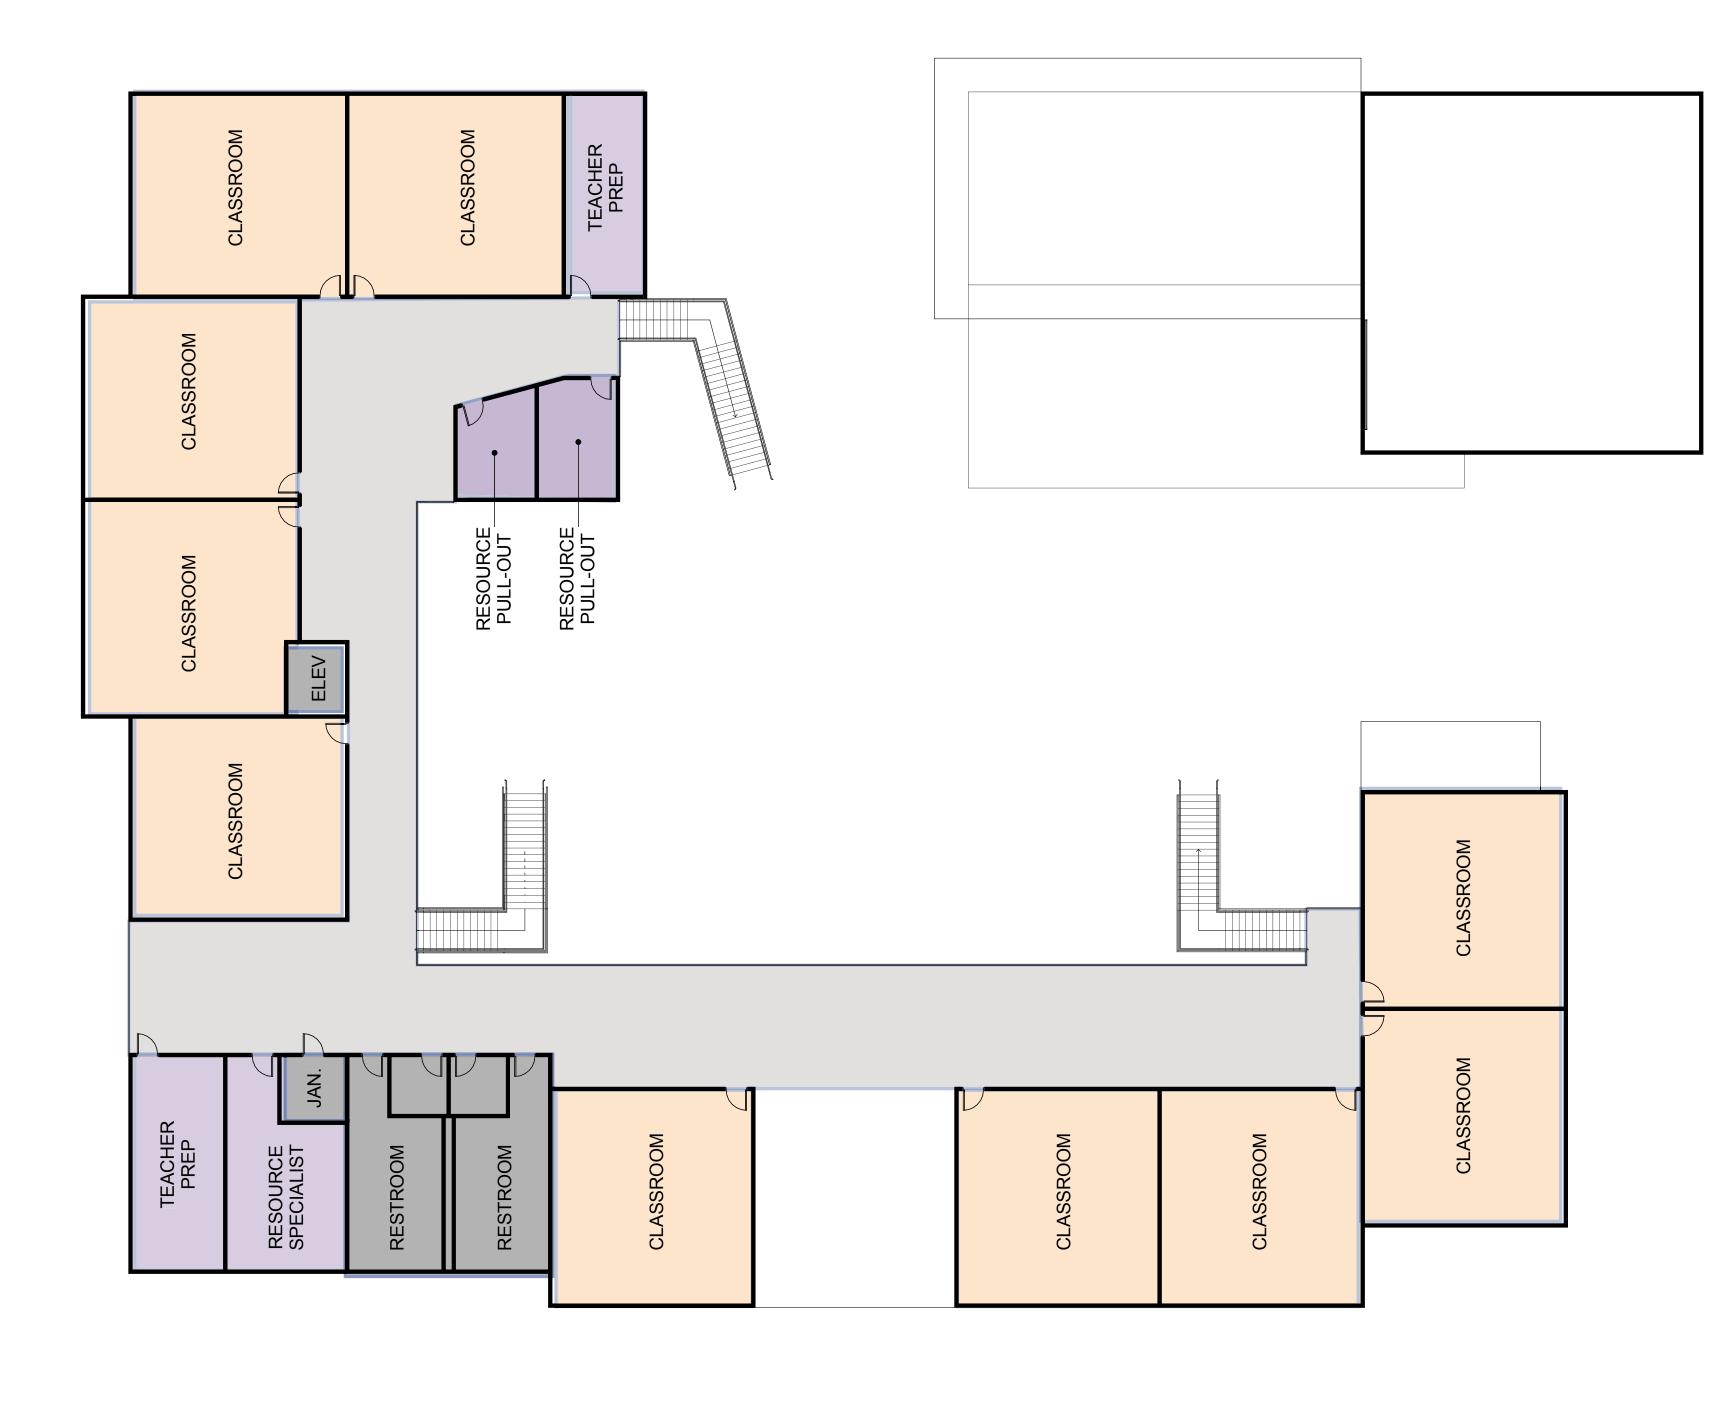

## SECOND FLOOR

K6-FLOOR PLANS

LOGAN HEIGHTS EDUCATIONAL CENTER

OCEAN VIEW BLVD.

LOGAN AVE.

K6 - MASSING