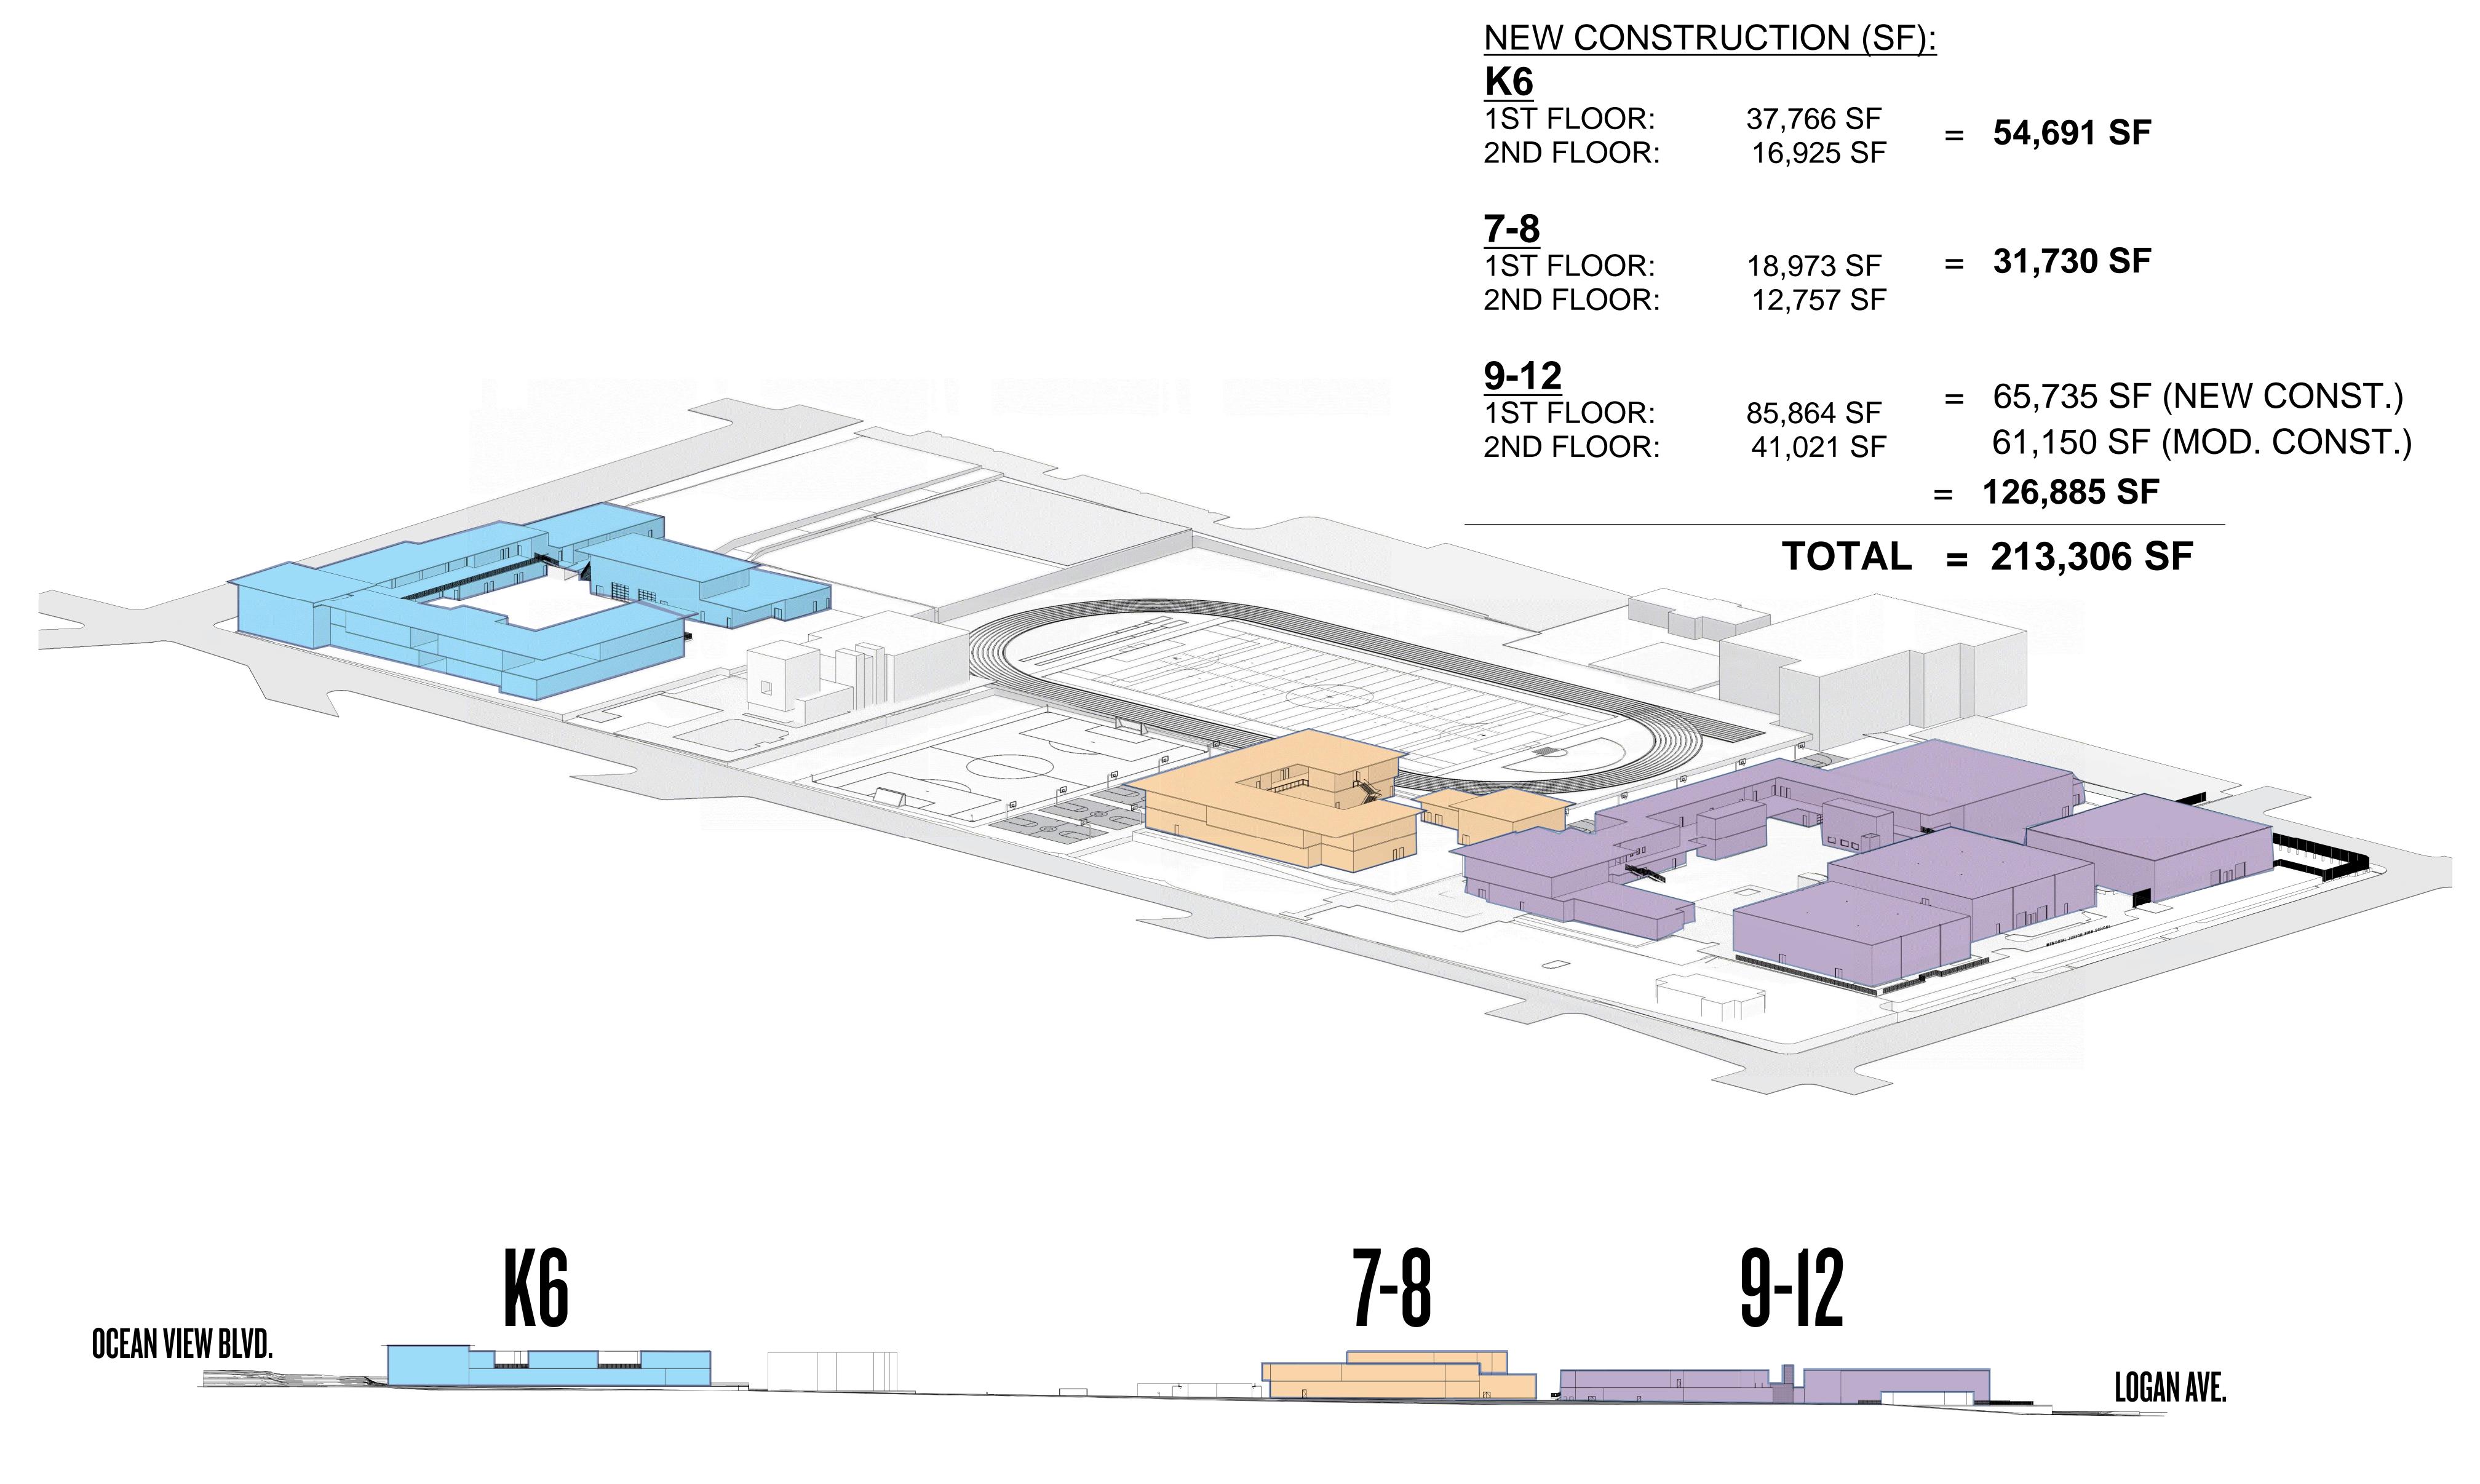

SITE PLAN

SITE PLAN

SITE - MASSING

## SECOND FLOOR

K6-FLOOR PLANS

LOGAN HEIGHTS EDUCATIONAL CENTER

OCEAN VIEW BLVD.

LOGAN AVE.

K6 - MASSING

# LOGAN HEIGHTS EDUCATIONAL CENTER

■ SAN DIEGO UNIFIED SCHOOL DISTRICT | 2016 SITE DIAGRAMS

SECOND FLOOR

OCEAN VIEW BLVD.

LOGAN AVE.

9-12 FLOOR PLANS

**←** North 9-12 MASSING

K6 - CONCEPT