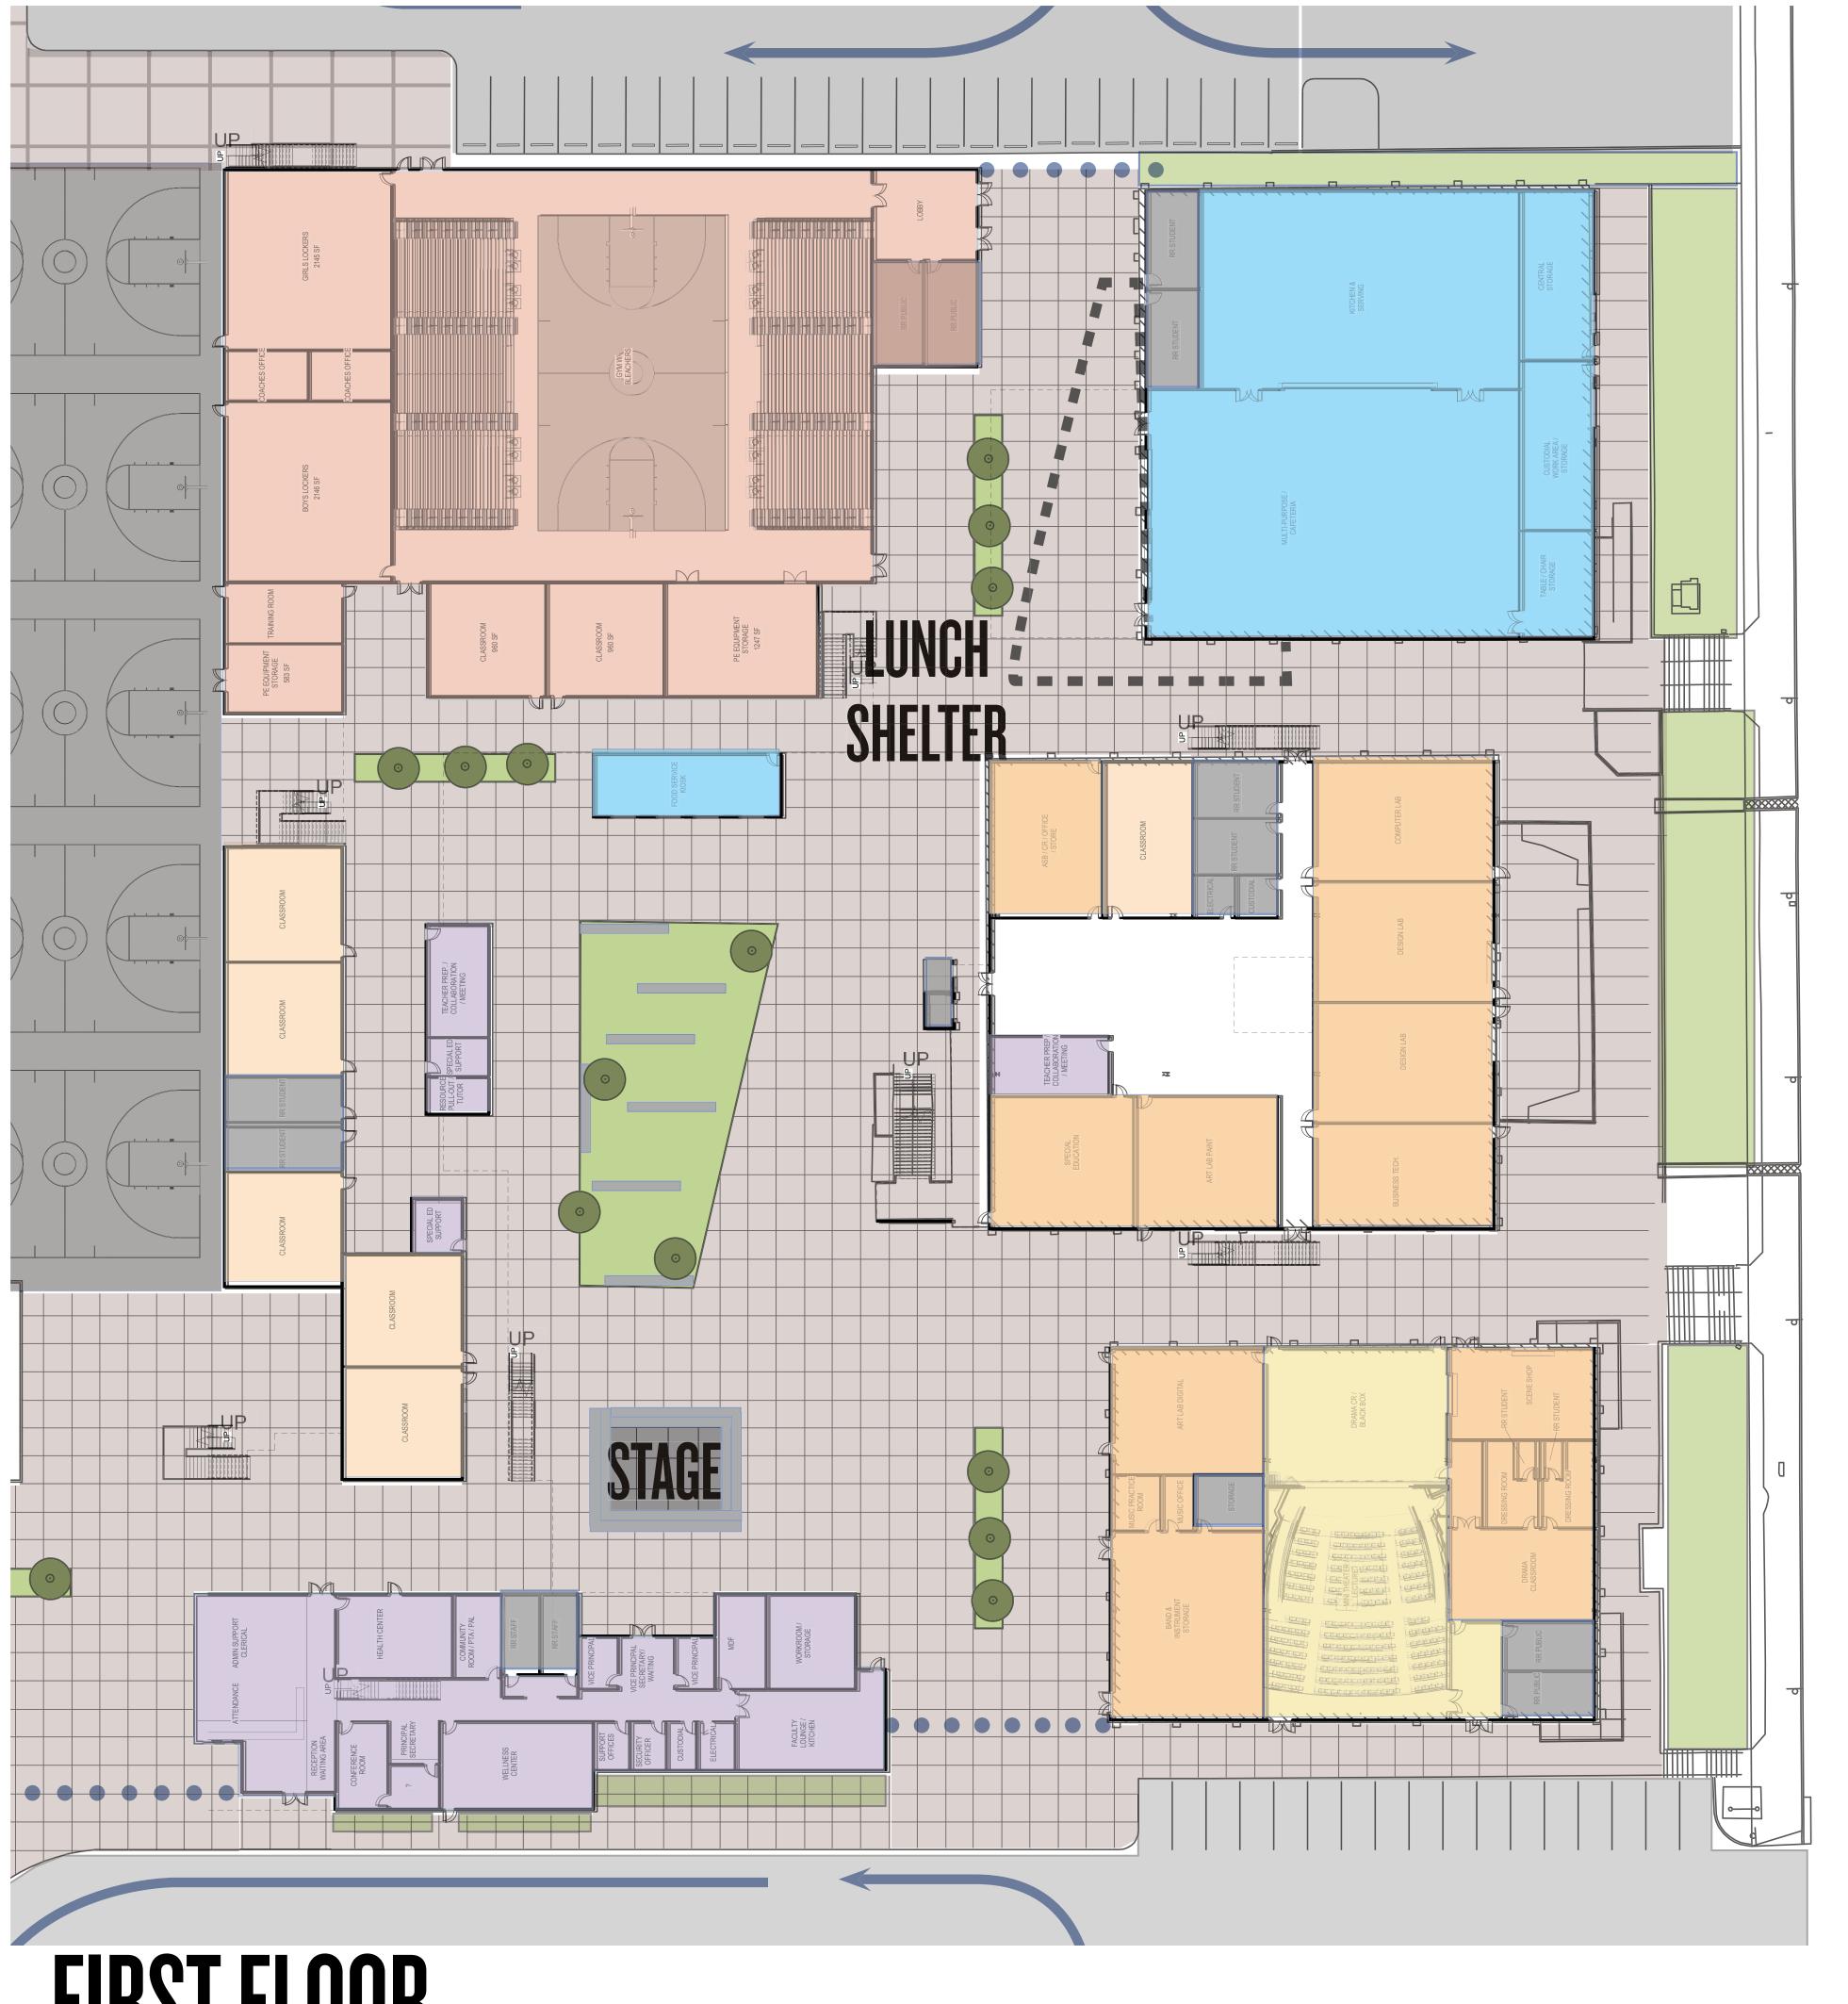

SITE PLAN





SITE PLAN



SITE - MASSING





## SECOND FLOOR



K6-FLOOR PLANS

LOGAN HEIGHTS EDUCATIONAL CENTER

OCEAN VIEW BLVD.

LOGAN AVE.







K6 - MASSING





## FIRST FLOOR

#### SECOND FLOOR



 $\leftarrow$ 

North

OCEAN VIEW BLVD.

7-8 FLOOR PLANS

LOGAN HEIGHTS EDUCATIONAL CENTER

LOGAN AVE.



OCEAN VIEW BLVD.

LOGAN AVE.



Baker Nowicki designstudio 7-8 MASSING

# LOGAN HEIGHTS EDUCATIONAL CENTER

■ SAN DIEGO UNIFIED SCHOOL DISTRICT | 2016 SITE DIAGRAMS





SECOND FLOOR



OCEAN VIEW BLVD.

LOGAN AVE.



9-12 FLOOR PLANS





**←** North 9-12 MASSING































K6 - CONCEPT





K-6 QUAD CONCEPT







7-8 CONCEPT







7-8/9-12 CONCEPT























CLADDING OPTIONS

CLADDING CONCEPTS

LOGAN HEIGHTS EDUCATIONAL CENTER

Baker Nowicki designstudio

SAN DIEGO UNIFIED SCHOOL DISTRICT | 2016 SITE DIAGRAMS





9-12 EXISTING BUILDINGS



CLADDING - OPTION 1



CLADDING - OPTION 2



CLADDING - OPTION 3







PAINTING / MURAL / PAVING 2D ART



















Baker Nowicki designstudio PUBLIC ART