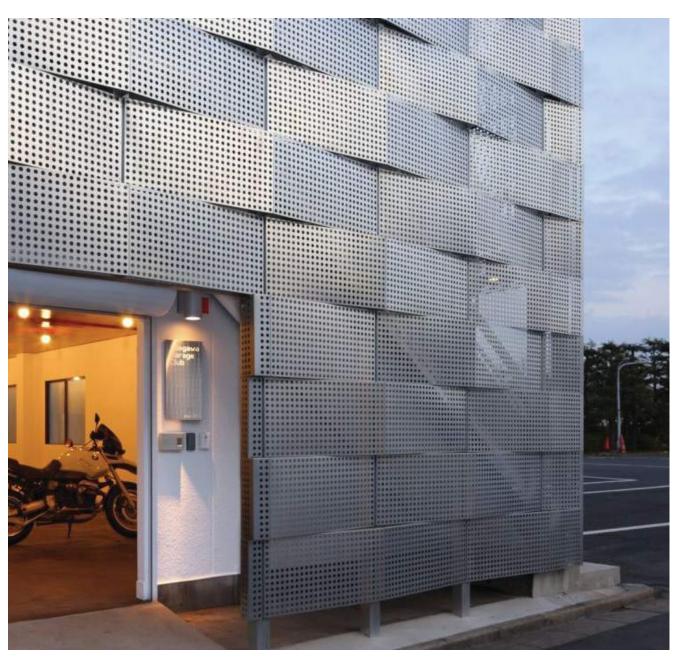

K-6 QUAD CONCEPT

7-8 CONCEPT

7-8/9-12 CONCEPT

CLADDING OPTIONS

CLADDING CONCEPTS

LOGAN HEIGHTS EDUCATIONAL CENTER

Baker Nowicki designstudio

SAN DIEGO UNIFIED SCHOOL DISTRICT | 2016 SITE DIAGRAMS

9-12 EXISTING BUILDINGS

CLADDING - OPTION 1

CLADDING - OPTION 2

CLADDING - OPTION 3

PAINTING / MURAL / PAVING 2D ART

Baker Nowicki designstudio PUBLIC ART