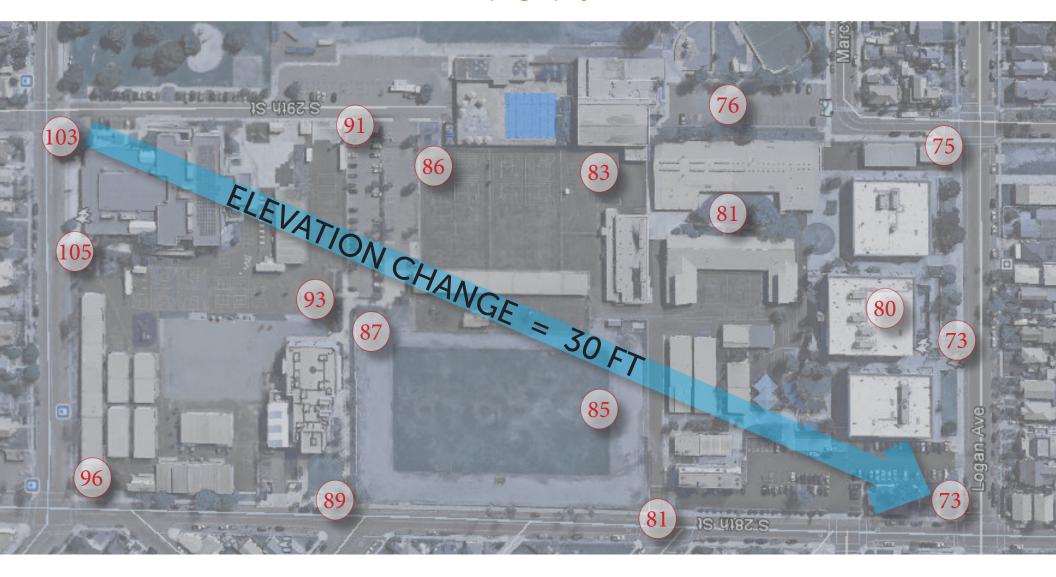

#### CONCEPTS

Site Planning
Academic Program Alignment
Site Access and Security
Community Use & Access

### SOLUTIONS

Campus planning options

### MEETING #3

March 24, 2016

#### MASTER PLAN

Proposed campus master plan
Phasing strategies
Timeline estimates

## Goals

TK-12 grade level configuration

Career pathways

Student safety

Neighborhood school

Community use and access

School use during construction

Reuse some buildings if possible

# **Facts**



# Facts Student Enrollment

Projected Enrollment

| Preschool & TK | 48  |
|----------------|-----|
| K-5th Grade    | 300 |
| 6th Grade      | 225 |
| 7-8th Grade    | 450 |
| 9-12th Grade   | 900 |
|                |     |

**TOTAL** 

1,875 + PreK + Special Education

San Diego Cluster & Feeders Schools



## Facts Topography





## Facts Topography









## Facts

Site Size, Access and Environment









# Facts Adjacent Land Uses



# Facts Adjacent Land Uses









# **Facts**

Existing Facilities & Site Improvements



# Facts Summary of Areas

| Logan K-8                                       |                                                              |                             |                   |
|-------------------------------------------------|--------------------------------------------------------------|-----------------------------|-------------------|
| Facilities                                      | District K-8 Space<br>Standards<br>Enrollment 700-946<br>ADA | Logan K-8<br>Existing Areas | Shortfall         |
| Administration / Counseling                     |