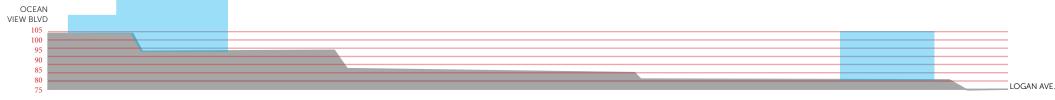

#### CONCEPTS

Site Planning
Academic Program Alignment
Site Access and Security
Community Use & Access

### SOLUTIONS

Campus planning options

### MEETING #3

March 24, 2016

#### MASTER PLAN

Proposed campus master plan
Phasing strategies
Timeline estimates

## Goals

TK-12 grade level configuration

Career pathways

Student safety

Neighborhood school

Community use and access

School use during construction

Reuse some buildings if possible

# **Facts**



# Facts Student Enrollment

Projected Enrollment

| Preschool & TK | 48  |
|----------------|-----|
| K-5th Grade    | 300 |
| 6th Grade      | 225 |
| 7-8th Grade    | 450 |
| 9-12th Grade   | 900 |
|                |     |

**TOTAL** 

1,875 + PreK + Special Education

San Diego Cluster & Feeders Schools



## Facts Topography





## Facts Topography









## Facts

Site Size, Access and Environment









# Facts Adjacent Land Uses



# Facts Adjacent Land Uses









# **Facts**

Existing Facilities & Site Improvements



# Facts Summary of Areas

| Logan K-8                                       |                                                              |                             |                   |
|-------------------------------------------------|--------------------------------------------------------------|-----------------------------|-------------------|
| Facilities                                      | District K-8 Space<br>Standards<br>Enrollment 700-946<br>ADA | Logan K-8<br>Existing Areas | Shortfall         |
| Administration / Counseling                     |