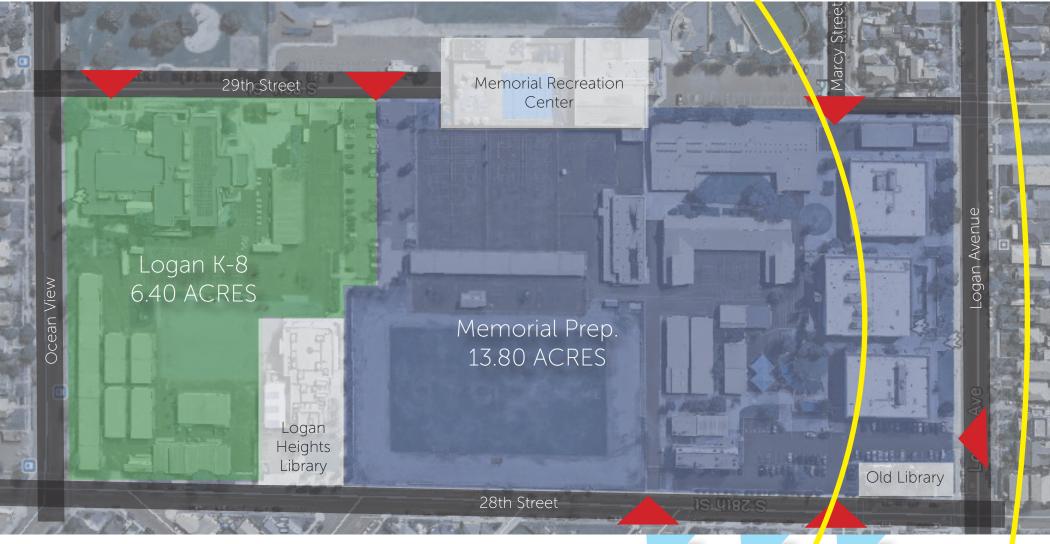

## Facts

Site Size, Access and Environment

# Facts Summary of Areas

| Logan K-8                                       |                                                              |                             |                   |
|-------------------------------------------------|--------------------------------------------------------------|-----------------------------|-------------------|
| Facilities                                      | District K-8 Space<br>Standards<br>Enrollment 700-946<br>ADA | Logan K-8<br>Existing Areas | Shortfall         |
| Administration / Counseling                     |                                                              |                             |                   |
|                                                 | 5,444                                                        | 7,614                       | -2,170            |
| Support / Maint. & Operations                   | 4.450                                                        | F 200                       | /50               |
| Classroom Clusters                              | 4,650                                                        | 5,308                       | -658              |
| Classicom Closicis                              | 38,575                                                       | 49.950                      | -11,375           |
| Science                                         |                                                              |                             | ,,,,              |
|                                                 | 12,240                                                       | 1,831                       | 10,409            |
| Specialized Instruction                         |                                                              |                             |                   |
|                                                 | 14,740                                                       | 8,885                       | 5,855             |
| Library Media Center                            | 6,360                                                        | 2.321                       | 4.039             |
| Physical Education                              | 6,360                                                        | 2,321                       | 4,037             |
| ,                                               | 10,300                                                       | 2,864                       | 7,436             |
|                                                 |                                                              |                             |                   |
| Sub-Total Area                                  |                                                              | 78,773                      | 13,536            |
| District Std. 8% Grossing Factor                | . ,                                                          | 6,302                       | 1,083             |
| Grand Total Area                                | 99,694                                                       | 85,075                      | 14,619            |
| Site Development                                | CDE School site<br>Development<br>Standards - 900<br>ADA     | Logan K-8<br>Existing Areas | Shortfall         |
|                                                 |                                                              |                             |                   |
| Parking & Roads                                 |                                                              |                             |                   |
| Parking & Roads                                 | 45,750                                                       | 40,550                      | 5,200             |
| Parking & Roads Outdoor Physical Education      |                                                              |                             |                   |
| Outdoor Physical Education                      | 45,750<br>767,808                                            | 40,550<br>112,525           | 5,200<br>655,283  |
|                                                 | 767,808                                                      | 112,525                     | 655,283           |
| Outdoor Physical Education                      |                                                              |                             |                   |
| Outdoor Physical Education                      | 767,808<br>227,622                                           | 112,525                     | 655,283           |
| Outdoor Physical Education  Buildings & Grounds | 767,808<br>227,622<br>1,041,180                              | 112,525<br>140,255          | 655,283<br>87,367 |

| Memorial Preparat  Facilities                  |           | District K-8 Space<br>Standards<br>Enrollment 700-946<br>ADA | Memorial Prep.<br>Existing Areas | Shortfall |
|------------------------------------------------|-----------|--------------------------------------------------------------|----------------------------------|-----------|
| dministration / Counseling                     | ,         |                                                              |                                  |           |
| was set / Maint o On seations                  |           | 8,540                                                        | 10,086                           | -1,54     |
| upport / Maint. & Operations Storage - General |           | 14,895                                                       | 12,780                           | 2.11      |
| Storage - General                              |           | 14,695                                                       | 12,780                           | Ζ, Ι Ι    |
| Permanent Classrooms                           |           | 34,730                                                       | 42.217                           | -7,48     |
| cience                                         |           | 34,730                                                       | 42,217                           | -7,40     |
| Science Labs                                   |           | 20,800                                                       | 5,957                            | 14,84     |
| ine Arts                                       |           | 20,000                                                       | 3,707                            | . 1,0     |
| Scene Shop                                     |           | 24,850                                                       | 15,135                           | 9,71      |
| pecialized Instruction                         |           |                                                              |                                  |           |
| Wood Shop                                      |           | 1,400                                                        | 12,611                           | -11,2     |
| brary Media Center                             |           |                                                              |                                  |           |
| Entrance / Lobby                               |           | 6,610                                                        | 9,384                            | -2,7      |
| hysical Education                              |           |                                                              |                                  |           |
| Gymnasium w/Bleachers                          |           | 27,638                                                       | 9,760                            | 17,87     |
|                                                |           |                                                              |                                  |           |
|                                                | otal Area | 139,463                                                      | 117,930                          | 21,5      |
| District Std. 8% Grossin                       |           | 11,157                                                       | 9,434                            | 1,72      |
| Grand To                                       | otal Area | 150,620                                                      | 127,364                          | 23,2      |
| Site Developme                                 | ent       | CDE School site<br>Development<br>Standards - 900<br>ADA     | Memorial Prep.<br>Existing Areas | Shortfall |
| arking & Roads                                 |           |                                                              |                                  |           |
| Staff Parking                                  |           | 105,250                                                      | 43,300                           | 61,95     |
| utdoor Physical Education                      |           |                                                              |                                  |           |
| Grades 9-12                                    |           | 849,420                                                      | 212,511                          | 636,90    |
| uildings & Grounds                             |           |                                                              |                                  |           |
| Grades 9-12                                    |           | 137,214                                                      | 276,871                          | -139,6    |
| Sub-Total                                      | Area - SF | 1,091,884                                                    | 532,682                          | 559,2     |
| Acrage Co                                      |           | 43.560                                                       | 43.560                           | 43,56     |
| . 10.490 00                                    |           | ,500                                                         | ,                                | .0,00     |

# Facts Site & Program Area