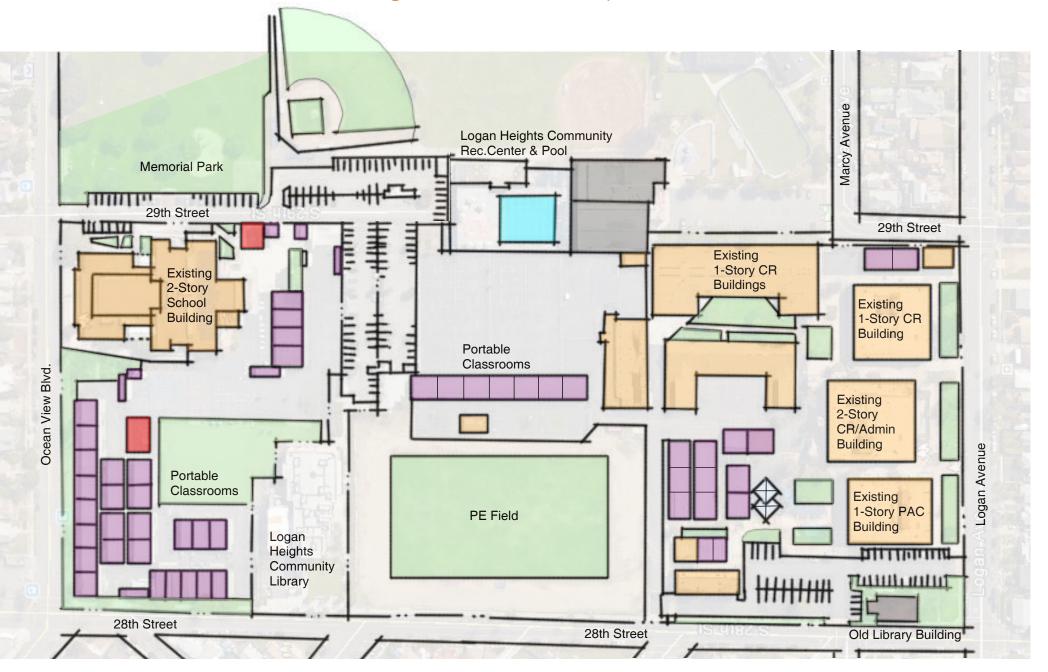

# **Facts**

Existing Facilities & Site Improvements

# Facts Summary of Areas

| Logan K-8                                       |                                                              |                             |                   |
|-------------------------------------------------|--------------------------------------------------------------|-----------------------------|-------------------|
| Facilities                                      | District K-8 Space<br>Standards<br>Enrollment 700-946<br>ADA | Logan K-8<br>Existing Areas | Shortfall         |
| Administration / Counseling                     |                                                              |                             |                   |
|                                                 | 5,444                                                        | 7,614                       | -2,170            |
| Support / Maint. & Operations                   | 4.450                                                        | F 200                       | /50               |
| Classroom Clusters                              | 4,650                                                        | 5,308                       | -658              |
| Classicom Closicis                              | 38,575                                                       | 49.950                      | -11,375           |
| Science                                         |                                                              |                             | ,,,,              |
|                                                 | 12,240                                                       | 1,831                       | 10,409            |
| Specialized Instruction                         |                                                              |                             |                   |
|                                                 | 14,740                                                       | 8,885                       | 5,855             |
| Library Media Center                            | 6,360                                                        | 2.321                       | 4.039             |
| Physical Education                              | 6,360                                                        | 2,321                       | 4,037             |
| ,                                               | 10,300                                                       | 2,864                       | 7,436             |
|                                                 |                                                              |                             |                   |
| Sub-Total Area                                  |                                                              | 78,773                      | 13,536            |
| District Std. 8% Grossing Factor                | . ,                                                          | 6,302                       | 1,083             |
| Grand Total Area                                | 99,694                                                       | 85,075                      | 14,619            |
| Site Development                                | CDE School site<br>Development<br>Standards - 900<br>ADA     | Logan K-8<br>Existing Areas | Shortfall         |
|                                                 |                                                              |                             |                   |
| Parking & Roads                                 |                                                              |                             |                   |
| Parking & Roads                                 | 45,750                                                       | 40,550                      | 5,200             |
| Parking & Roads Outdoor Physical Education      |                                                              |                             |                   |
| Outdoor Physical Education                      | 45,750<br>767,808                                            | 40,550<br>112,525           | 5,200<br>655,283  |
|                                                 | 767,808                                                      | 112,525                     | 655,283           |
| Outdoor Physical Education                      |                                                              |                             |                   |
| Outdoor Physical Education                      | 767,808<br>227,622                                           | 112,525                     | 655,283           |
| Outdoor Physical Education  Buildings & Grounds | 767,808<br>227,622<br>1,041,180                              | 112,525<br>140,255          | 655,283<br>87,367 |

| Memorial Preparat  Facilities                  |           | District K-8 Space<br>Standards<br>Enrollment 700-946<br>ADA | Memorial Prep.<br>Existing Areas | Shortfall |
|------------------------------------------------|-----------|--------------------------------------------------------------|----------------------------------|-----------|
| dministration / Counseling                     | ,         |                                                              |                                  |           |
| was set / Maint o On seations                  |           | 8,540                                                        | 10,086                           | -1,54     |
| upport / Maint. & Operations Storage - General |           | 14,895                                                       | 12,780                           | 2.11      |
| Storage - General                              |           | 14,695                                                       | 12,780                           | Ζ, Ι Ι    |
| Permanent Classrooms                           |           | 34,730                                                       | 42.217                           | -7,48     |
| cience                                         |           | 34,730                                                       | 42,217                           | -7,40     |
| Science Labs                                   |           | 20,800                                                       | 5,957                            | 14,84     |
| ine Arts                                       |           | 20,000                                                       | 3,707                            | . 1,0     |
| Scene Shop                                     |           | 24,850                                                       | 15,135                           | 9,71      |
| pecialized Instruction                         |           |                                                              |                                  |           |
| Wood Shop                                      |           | 1,400                                                        | 12,611                           | -11,2     |
| brary Media Center                             |           |                                                              |                                  |           |
| Entrance / Lobby                               |           | 6,610                                                        | 9,384                            | -2,7      |
| hysical Education                              |           |                                                              |                                  |           |
| Gymnasium w/Bleachers                          |           | 27,638                                                       | 9,760                            | 17,87     |
|                                                |           |                                                              |                                  |           |
|                                                | otal Area | 139,463                                                      | 117,930                          | 21,5      |
| District Std. 8% Grossin                       |           | 11,157                                                       | 9,434                            | 1,72      |
| Grand To                                       | otal Area | 150,620                                                      | 127,364                          | 23,2      |
| Site Developme                                 | ent       | CDE School site<br>Development<br>Standards - 900<br>ADA     | Memorial Prep.<br>Existing Areas | Shortfall |
| arking & Roads                                 |           |                                                              |                                  |           |
| Staff Parking                                  |           | 105,250                                                      | 43,300                           | 61,95     |
| utdoor Physical Education                      |           |                                                              |                                  |           |
| Grades 9-12                                    |           | 849,420                                                      | 212,511                          | 636,90    |
| uildings & Grounds                             |           |                                                              |                                  |           |
| Grades 9-12                                    |           | 137,214                                                      | 276,871                          | -139,6    |
| Sub-Total                                      | Area - SF | 1,091,884                                                    | 532,682                          | 559,2     |
| Acrage Co                                      |           | 43.560                                                       | 43.560                           | 43,56     |
| . 10.490 00                                    |           | ,500                                                         | ,                                | .0,00     |

# Facts Site & Program Area