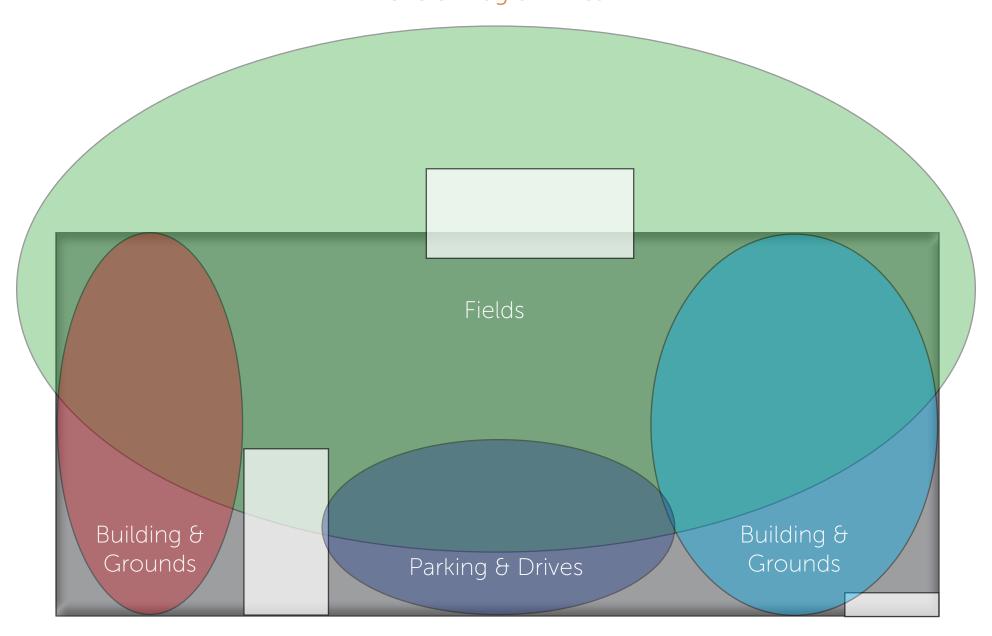

# Facts Summary of Areas

| Logan K-8                                       |                                                              |                             |                   |
|-------------------------------------------------|--------------------------------------------------------------|-----------------------------|-------------------|
| Facilities                                      | District K-8 Space<br>Standards<br>Enrollment 700-946<br>ADA | Logan K-8<br>Existing Areas | Shortfall         |
| Administration / Counseling                     |                                                              |                             |                   |
|                                                 | 5,444                                                        | 7,614                       | -2,170            |
| Support / Maint. & Operations                   | 4.450                                                        | F 200                       | /50               |
| Classroom Clusters                              | 4,650                                                        | 5,308                       | -658              |
| Classicom Closicis                              | 38,575                                                       | 49.950                      | -11,375           |
| Science                                         |                                                              |                             | ,,,,              |
|                                                 | 12,240                                                       | 1,831                       | 10,409            |
| Specialized Instruction                         |                                                              |                             |                   |
|                                                 | 14,740                                                       | 8,885                       | 5,855             |
| Library Media Center                            | 6,360                                                        | 2.321                       | 4.039             |
| Physical Education                              | 6,360                                                        | 2,321                       | 4,037             |
| ,                                               | 10,300                                                       | 2,864                       | 7,436             |
|                                                 |                                                              |                             |                   |
| Sub-Total Area                                  |                                                              | 78,773                      | 13,536            |
| District Std. 8% Grossing Factor                | . ,                                                          | 6,302                       | 1,083             |
| Grand Total Area                                | 99,694                                                       | 85,075                      | 14,619            |
| Site Development                                | CDE School site<br>Development<br>Standards - 900<br>ADA     | Logan K-8<br>Existing Areas | Shortfall         |
|                                                 |                                                              |                             |                   |
| Parking & Roads                                 |                                                              |                             |                   |
| Parking & Roads                                 | 45,750                                                       | 40,550                      | 5,200             |
| Parking & Roads Outdoor Physical Education      |                                                              |                             |                   |
| Outdoor Physical Education                      | 45,750<br>767,808                                            | 40,550<br>112,525           | 5,200<br>655,283  |
|                                                 | 767,808                                                      | 112,525                     | 655,283           |
| Outdoor Physical Education                      |                                                              |                             |                   |
| Outdoor Physical Education                      | 767,808<br>227,622                                           | 112,525                     | 655,283           |
| Outdoor Physical Education  Buildings & Grounds | 767,808<br>227,622<br>1,041,180                              | 112,525<br>140,255          | 655,283<br>87,367 |