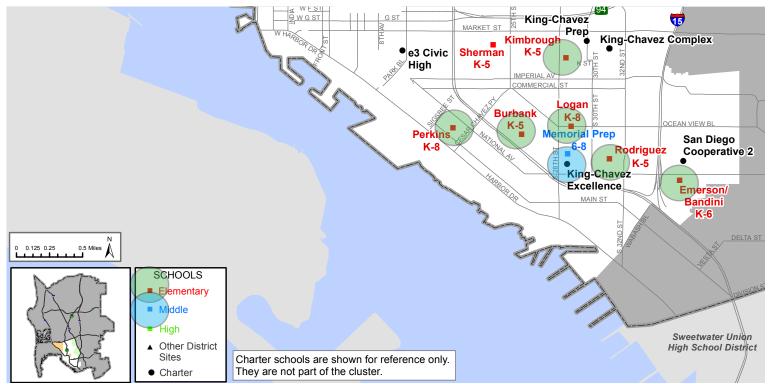

**TOTAL** 

1,875 + PreK + Special Education

San Diego Cluster & Feeders Schools