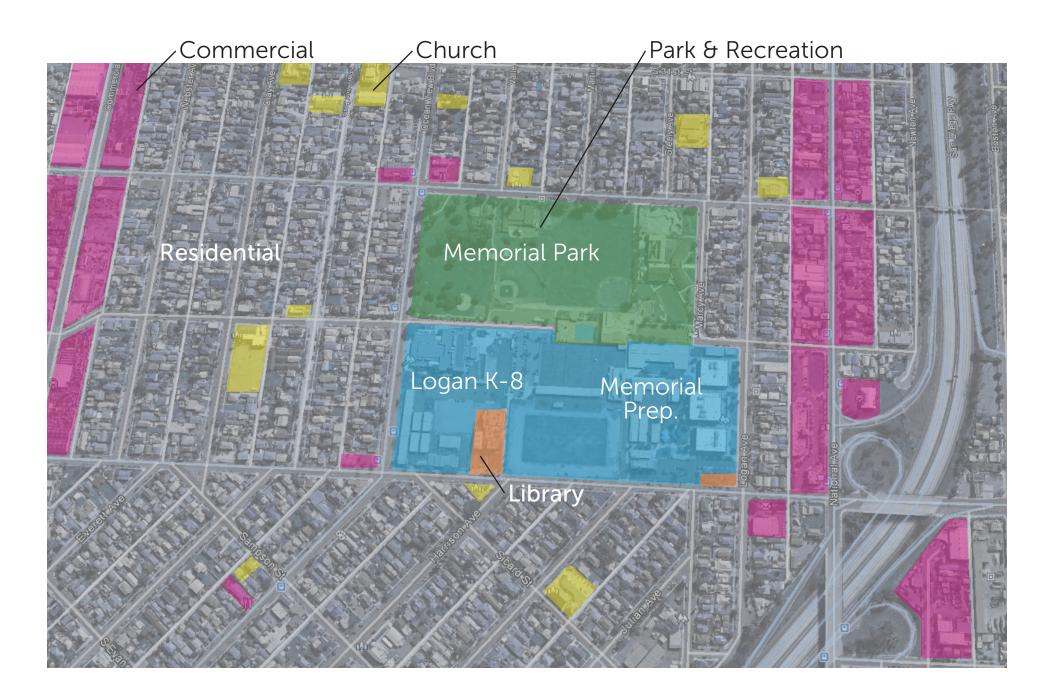

UTIONS

Campus planning options

### MEETING #3

March 24, 2016

#### MASTER PLAN

Proposed campus master plan
Phasing strategies
Timeline estimates

## Goals

TK-12 grade level configuration

Career pathways

Student safety

Neighborhood school

Community use and access

School use during construction

Reuse some buildings if possible

# **Facts**



# Facts Student Enrollment

Projected Enrollment

| Preschool & TK | 48  |
|----------------|-----|
| K-5th Grade    | 300 |
| 6th Grade      | 225 |
| 7-8th Grade    | 450 |
| 9-12th Grade   | 900 |
|                |     |

**TOTAL** 

1,875 + PreK + Special Education

San Diego Cluster & Feeders Schools



## Facts Topography





## Facts Topography









## Facts

Site Size, Access and Environment









# Facts Adjacent Land Uses



# Facts Adjacent Land Uses









# **Facts**

Existing Facilities & Site Improvements



# Facts Summary of Areas

| Logan K-8                                       |                                                              |                             |                   |
|-------------------------------------------------|--------------------------------------------------------------|-----------------------------|-------------------|
| Facilities                                      | District K-8 Space<br>Standards<br>Enrollment 700-946<br>ADA | Logan K-8<br>Existing Areas | Shortfall         |
| Administration / Counseling                     |                                                              |                             |                   |
|