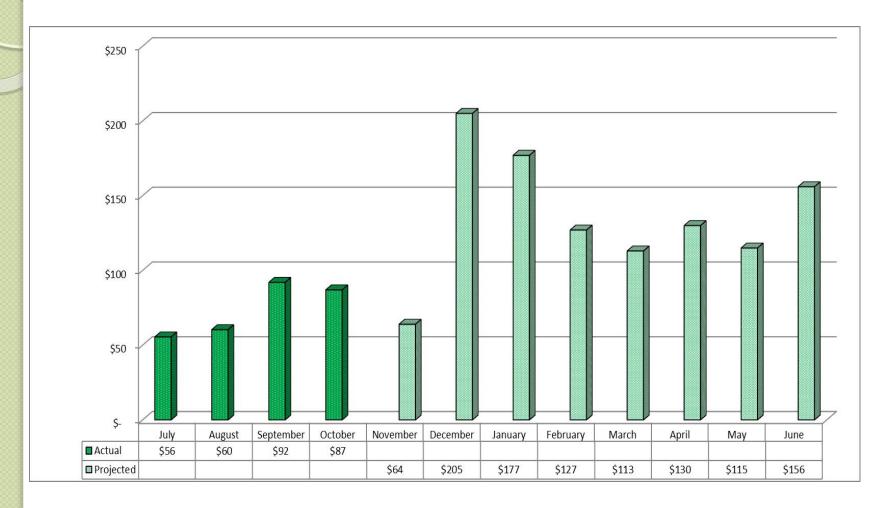

### 2015-16 Projected General Fund Cashflow

(Month Ending Balances After Payroll)