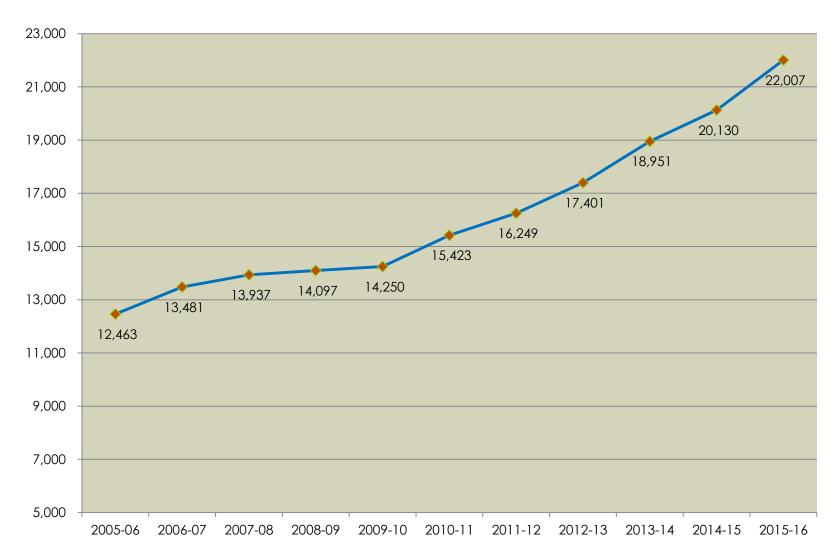

# Districtwide Enrollment and ADA Key Factors to State Funding

|                      |         | Grade  | Grade  | Grade  | Grade  |                         |
|----------------------|---------|--------|--------|--------|--------|-------------------------|
|                      | Total   | TK-3   | 4-6    | 7-8    | 9-12   | Total                   |
| Fiscal Year          | ADA     | ADA    | ADA    | ADA    | ADA    | Enrollment <sup>2</sup> |
| 2010-11 <sup>3</sup> | 110,347 | 36,698 | 24,353 | 14,764 | 29,628 | 116,317                 |
| 2011-12 <sup>3</sup> | 109,241 | 37,227 | 24,492 | 14,472 | 29,229 | 114,458                 |
| 2012-13 <sup>3</sup> | 107,486 | 37,291 | 24,654 | 14,663 | 30,233 | 112,631                 |
| 2013-14              | 106,088 | 37,474 | 24,614 | 14,597 | 29,403 | 111,090                 |
| 2014-15              | 104,641 | 37,354 | 23,566 | 14,661 | 29,060 | 109,128                 |
| 2015-16              | 102,512 | 36,547 | 23,507 | 14,162 | 28,295 | 107,228                 |
| 2016-17 <sup>1</sup> | 100,659 | 35,657 | 23,063 | 14,130 | 27,809 | 105,3611                |
| 2017-18 <sup>1</sup> | 99,127  | 34,721 | 23,393 | 13,663 | 27,350 | 103,501                 |