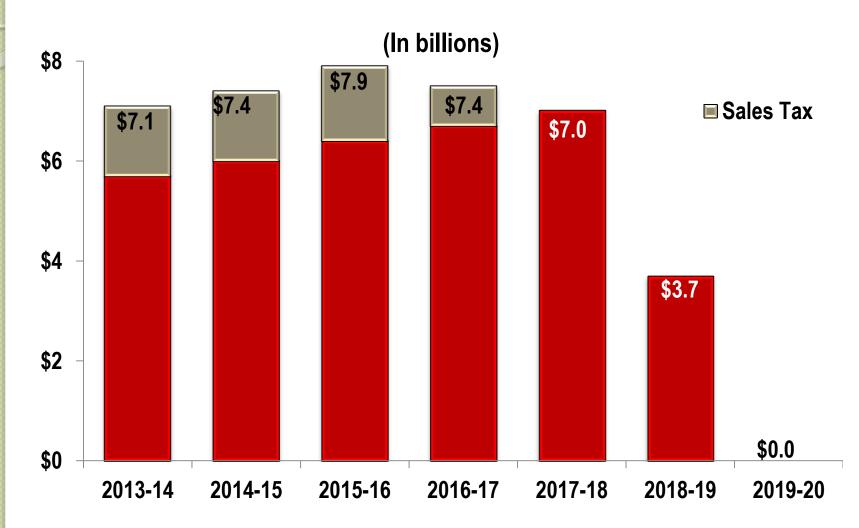

## Proposition 30 - The Schools and Local Public Safety Protection Act of 2012

- Proposition 30 Continues to Generate Approximately \$7
   Billion for Education Annually
  - Sales Tax Increase of 0.25% Will Expire in 2016
  - Personal Income Tax Increase Will Expire in 2018
- Two Initiatives Have Already Been Filed with the Attorney General's Office

## Proposition 30 Revenue Gain and Loss

Source: 2014-15 May Revision and School Services of California, Inc.