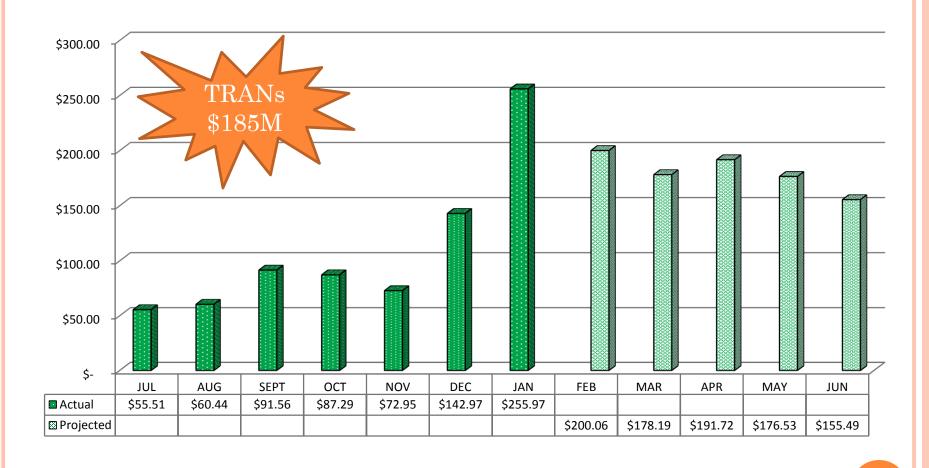

27,866,439            |
| 35   | County School Facilities Fund      | 84,667,692     | 1,823,560        | (11,949,581)       | -            | 74,541,671            |
| 40   | Special Reserve - Capital Projects | 5,485,595      | 5,935,742        | (2,181,238)        | (3,061,125)  | 6,178,974             |
| 51   | Bond Interest & Redemption         | 183,449,737    | 225,809,213      | (107,201,945)      | -            | 302,057,005           |
| 67   | Self Insurance Fund                | 83,733,953     | 34,405,862       | (31,880,543)       | 6,900,000    | 93,159,272            |
| Tota | al                                 | \$ 770,600,074 | \$ 2,413,261,771 | \$ (1,773,029,720) | \$ -         | \$ 1,410,832,125      |

### Total General Fund 2015-16 Projected Cash Flow with TRANs





### Budget Development Guidance



- ❖ Pursuant to San Diego County Office of Education (SDCOE) Second Interim Guidance Letter issued February 16, 2016:
  - \* Maintaining adequate reserves to allow for unanticipated circumstances (with the adequate level based in part on each LEAs unique situational assessment).
  - \* Maintaining fiscal flexibility by limiting commitments to future increased expenditures based on projections of future revenue growth, and/or establishing contingencies that allow expenditure plans to be changed if needed.
  - \* Should projected funding increases fail to materialize, districts will need to have a contingency plan in place if reserve levels are not adequate to cover.

### Clarification of Qualified Status



- Why Qualified?
  - ❖ No Status Change Since S